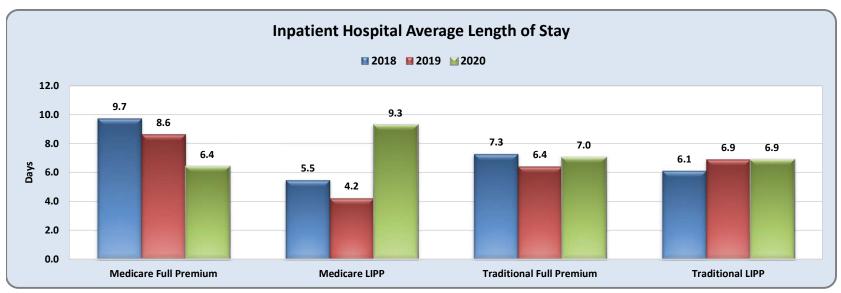

|            | 2 106 310          |                    | 0.00%<br>0.16%    |





U.S. Census last revised as of: June 22, 2020

<sup>\*</sup> Pool Membership as of 12/31/2021 with data through 1/31/2022





























































<sup>\*</sup> Readmissions based on any diagnosis at any facility









# 2021 Claims by Major Diagnostic Category

| Diagnosis Category               | Avg Months<br>Enrolled | Number<br>of<br>Members | Percent of Members | Total Claims<br>Paid | Medical      | Rx           | % of<br>Total<br>Claims | % of<br>Medical<br>Claims | % of Rx<br>Claims | % Drugs of<br>Total per<br>Category | Total Claims<br>Paid PMPM |
|----------------------------------|------------------------|-------------------------|--------------------|----------------------|--------------|--------------|-------------------------|---------------------------|-------------------|-------------------------------------|---------------------------|
| Kidney and Urinary Tract Disease | 10.8                   | 3