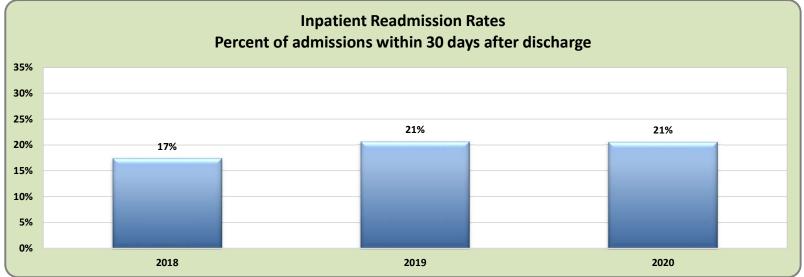

# **2021 Table of Contents**

| Page | Contents                                                   |
|------|------------------------------------------------------------|
| 1    | Highlights                                                 |
| 2    | Year End Membership                                        |
| 3    | Net Monthly Growth                                         |
| 4    | Eligibility Groups - Enrollment by Plan                    |
| 5    | Smoker Status - Enrollment by Plan                         |
| 6    | Age Bands - Active, LIPP, Full Premium, Publicly Sponsored |
| 7    | Length of Enrollment                                       |
| 8    | Pool Membership by County                                  |
| 9    | Total Incurred Claims, and Incurred Claims PMPM            |
| 10   | Medical Loss Ratio                                         |
| 11   | Total Assessments                                          |
| 12   | Premium and Claims by Eligibility Group and Smoker Status  |
| 13   | Third Party Payers Membership and Claims                   |
| 14   | Claims by Service Type                                     |
| 15   | Claimants >\$100k                                          |
| 16   | Claimants >\$300k with Conditions                          |
| 17   | Top 10 Lifetime Paid                                       |
| 18   | Pharmacy Utilization                                       |
| 19   | Pharmacy Non-Specialty and Specialty Drugs                 |
| 20   | Medical Inpatient Hospital Average Length of Stay          |
| 21   | Medical Inpatient Hospital Admissions Per 1,000 Members    |
| 22   | Medical Inpatient Hospital Days Per 1,000 Members          |
| 23   | Medical Inpatient Hospital Readmissions                    |
| 24   | Medical Emergency Room                                     |
| 25   | Major Diagnostic Categories                                |
| 26   | Mental Health                                              |
| 27   | Home Health                                                |
| 28   | HCV Members                                                |
| 29   | Care Management                                            |

U.S. Census last revised as of: June 22, 2020

<sup>\*</sup> Pool Membership as of 12/31/2021 with data through 1/31/2022

<sup>\*</sup> Readmissions based on any diagnosis at any facility