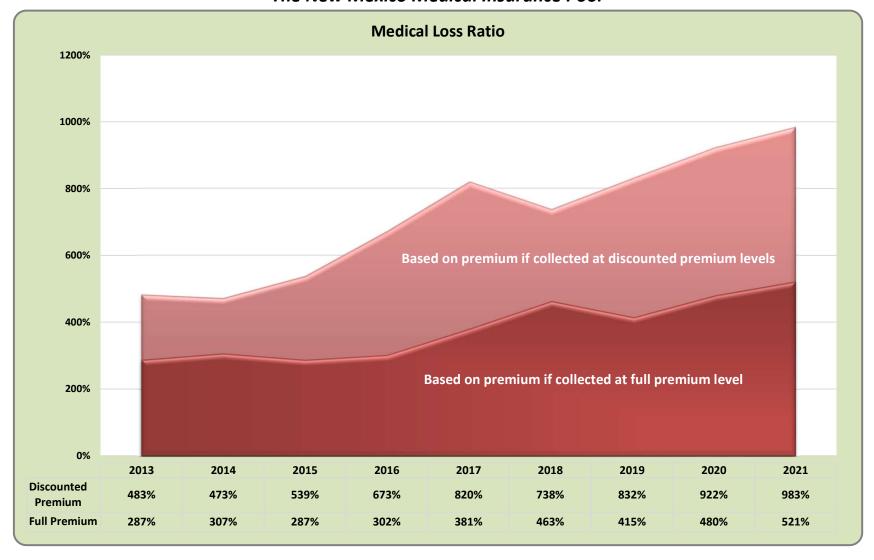

|            | 2 106 310          |                    | 0.00%<br>0.16%    |





U.S. Census last revised as of: June 22, 2020

<sup>\*</sup> Pool Membership as of 12/31/2021 with data through 1/31/2022





























































<sup>\*</sup> Readmissions based on any diagnosis at any facility









# 2021 Claims by Major Diagnostic Category

| Diagnosis Category               | Avg Months<br>Enrolled | Number<br>of<br>Members | Percent of Members | Total Claims<br>Paid | Medical      | Rx           | % of<br>Total<br>Claims | % of<br>Medical<br>Claims | % of Rx<br>Claims | % Drugs of<br>Total per<br>Category | Total Claims<br>Paid PMPM |
|----------------------------------|------------------------|-------------------------|--------------------|----------------------|--------------|--------------|-------------------------|---------------------------|-------------------|-------------------------------------|---------------------------|
| Kidney and Urinary