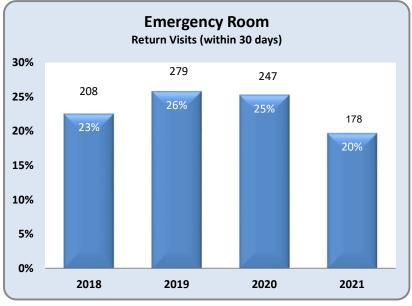

|            | 2 106 310          |                    | 0.00%<br>0.16%    |





U.S. Census last revised as of: June 22, 2020

<sup>\*</sup> Pool Membership as of 12/31/2021 with data through 1/31/2022





























































<sup>\*</sup> Readmissions based on any diagnosis at any facility









# 2021 Claims by Major Diagnostic Category

| Diagnosis Category               | Avg Months<br>Enrolled | Number<br>of<br>Members | Percent of Members | Total Claims<br>Paid | Medical      | Rx           | % of<br>Total<br>Claims | % of<br>Medical<br>Claims | % of Rx<br>Claims | % Drugs of<br>Total per<br>Category | Total Claims<br>Paid PMPM |
|----------------------------------|------------------------|-------------------------|--------------------|----------------------|--------------|--------------|-------------------------|---------------------------|-------------------|-------------------------------------|---------------------------|
| Kidney and Urinary Tract Disease | 10.8                   | 335                     | 9.0%               | \$27,178,147         | \$26,098,013 | \$1