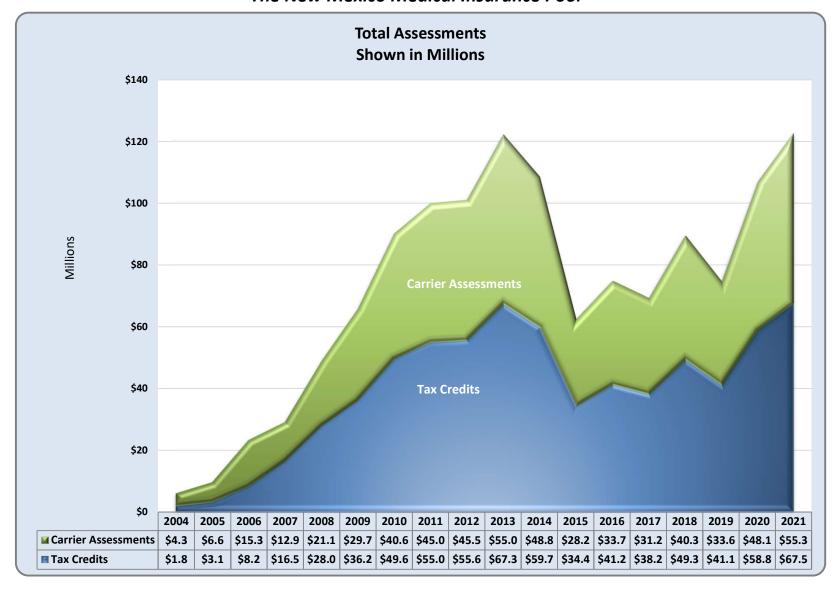

|            | 2 106 310          |                    | 0.00%<br>0.16%    |





U.S. Census last revised as of: June 22, 2020

<sup>\*</sup> Pool Membership as of 12/31/2021 with data through 1/31/2022





























































<sup>\*</sup> Readmissions based on any diagnosis at any facility









# 2021 Claims by Major Diagnostic Category

| Diagnosis Category               | Avg Months<br>Enrolled | Number<br>of<br>Members | Percent of Members | Total Claims<br>Paid | Medical      | Rx           | % of<br>Total<br>Claims | % of<br>Medical<br>Claims | % of Rx<br>Claims | % Drugs of<br>Total per<br>Category | Total Claims<br>Paid PMPM |
|----------------------------------|------------------------|-------------------------|--------------------|----------------------|--------------|--------------|-------------------------|---------------------------|-------------------|-------------------------------------|---------------------------|
| Kidney and Urinary Tr