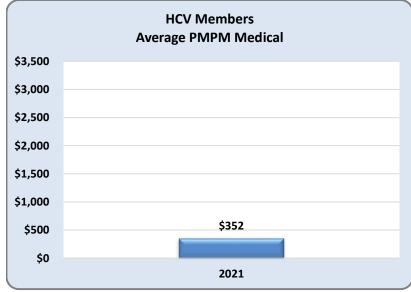

|                                     | \$2,299                   |
| % of Total Claims                |                        |                         |                    |                      | 80%          | 20%          |                         |                           |                   |                                     |                           |

NOTE:

Total of 3,726 unique members enrolled at some time during 2021. Claims based on incurred date of service, paid through 12/31/2021. Does not include IBNR

\* COVID-19 must have a primary dx starting with U07\*, Mbrs only entered in category if it's the most paid dollars

Members are assigned to a mutually exclusive diagnostic category based on the category which had the most paid dollars