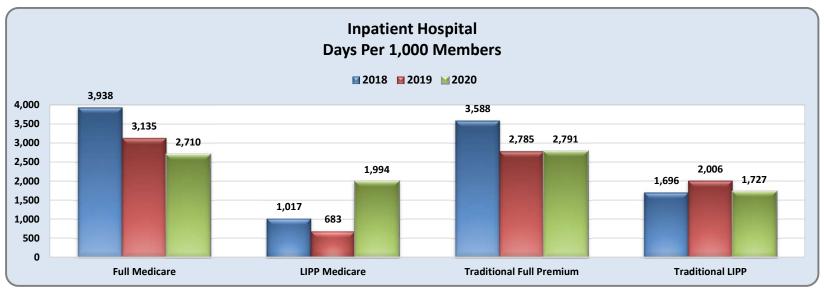

# **2021 Table of Contents**

| Page | Contents                                                   |
|------|------------------------------------------------------------|
| 1    | Highlights                                                 |
| 2    | Year End Membership                                        |
| 3    | Net Monthly Growth                                         |
| 4    | Eligibility Groups - Enrollment by Plan                    |
| 5    | Smoker Status - Enrollment by Plan                         |
| 6    | Age Bands - Active, LIPP, Full Premium, Publicly Sponsored |
| 7    | Length of Enrollment                                       |
| 8    | Pool Membership by County                                  |
| 9    | Total Incurred Claims, and Incurred Claims PMPM            |
| 10   | Medical Loss Ratio                                         |
| 11   | Total Assessments                                          |
| 12   | Premium and Claims by Eligibility Group and Smoker Status  |
| 13   | Third Party Payers Membership and Claims                   |
| 14   | Claims by Service Type                                     |
| 15   | Claimants >\$100k                                          |
| 16   | Claimants >\$300k with Conditions                          |
| 17   | Top 10 Lifetime Paid                                       |
| 18   | Pharmacy Utilization                                       |
| 19   | Pharmacy Non-Specialty and Specialty Drugs                 |
| 20   | Medical Inpatient Hospital Average Length of Stay          |
| 21   | Medical Inpatient Hospital Admissions Per 1,000 Members    |
| 22   | Medical Inpatient Hospital Days Per 1,000 Members          |
| 23   | Medical Inpatient Hospital Readmissions                    |
| 24   | Medical Emergency Room                                     |
| 25   | Major Diagnostic Categories                                |
| 26   | Mental Health                                              |
| 27   | Home Health                                                |
| 28   | HCV Members                                                |
| 29   | Care Management                                            |