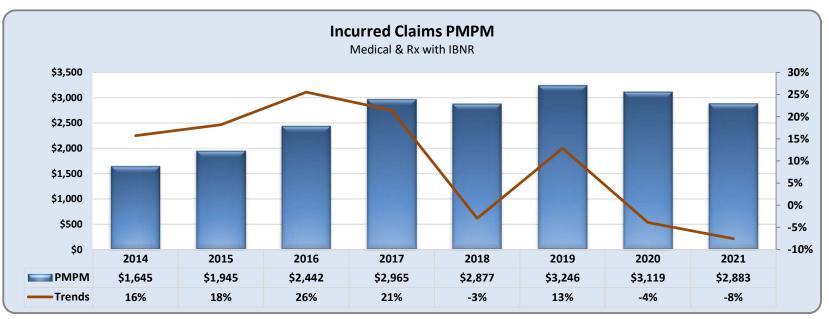

|            | 2 106 310          |                    | 0.00%<br>0.16%    |





U.S. Census last revised as of: June 22, 2020

<sup>\*</sup> Pool Membership as of 12/31/2021 with data through 1/31/2022





























































<sup>\*</sup> Readmissions based on any diagnosis at any facility









# 2021 Claims by Major Diagnostic Category

| Diagnosis Category               | Avg Months<br>Enrolled | Number<br>of<br>Members | Percent of Members | Total Claims<br>Paid | Medical      | Rx           | % of<br>Total<br>Claims | % of<br>Medical<br>Claims | % of Rx<br>Claims | % Drugs of<br>Total per<br>Category | Total Claims<br>Paid PMPM |
|----------------------------------|------------------------|-------------------------|--------------------|----------------------|--------------|--------------|-------------------------|---------------------------|-------------------|-------------------------------------|---------------------------|
| Kidney and Urinar