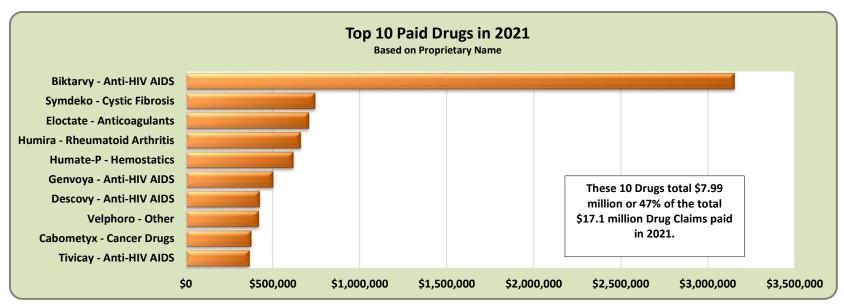

|            | 2 106 310          |                    | 0.00%<br>0.16%    |





U.S. Census last revised as of: June 22, 2020

<sup>\*</sup> Pool Membership as of 12/31/2021 with data through 1/31/2022





























































<sup>\*</sup> Readmissions based on any diagnosis at any facility









# 2021 Claims by Major Diagnostic Category

| Diagnosis Category               | Avg Months<br>Enrolled | Number<br>of<br>Members | Percent of Members | Total Claims<br>Paid | Medical      | Rx           | % of<br>Total<br>Claims | % of<br>Medical<br>Claims | % of Rx<br>Claims | % Drugs of<br>Total per<br>Category | Total Claims<br>Paid PMPM |
|----------------------------------|------------------------|-------------------------|--------------------|----------------------|--------------|--------------|-------------------------|---------------------------|-------------------|-------------------------------------|---------------------------|
| Kidney and Urinary Tract Disease | 10.8