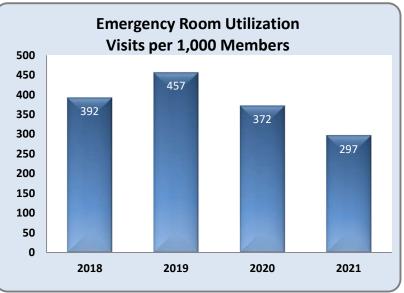

|            | 2 106 310          |                    | 0.00%<br>0.16%    |





U.S. Census last revised as of: June 22, 2020

<sup>\*</sup> Pool Membership as of 12/31/2021 with data through 1/31/2022





























































<sup>\*</sup> Readmissions based on any diagnosis at any facility









# 2021 Claims by Major Diagnostic Category

| Diagnosis Category               | Avg Months<br>Enrolled | Number<br>of<br>Members | Percent of Members | Total Claims<br>Paid | Medical      | Rx           | % of<br>Total<br>Claims | % of<br>Medical<br>Claims | % of Rx<br>Claims | % Drugs of<br>Total per<br>Category | Total Claims<br>Paid PMPM |
|----------------------------------|------------------------|-------------------------|--------------------|----------------------|--------------|--------------|-------------------------|---------------------------|-------------------|-------------------------------------|---------------------------|
| Kidney and Urinary Tract Disease | 10.8                   | 335                     | 9.0%               | \$27,178,147         | \$26,098,013 |