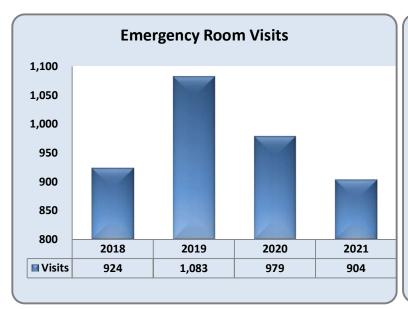

# **2021 Table of Contents**

| Page | Contents                                                   |
|------|------------------------------------------------------------|
| 1    | Highlights                                                 |
| 2    | Year End Membership                                        |
| 3    | Net Monthly Growth                                         |
| 4    | Eligibility Groups - Enrollment by Plan                    |
| 5    | Smoker Status - Enrollment by Plan                         |
| 6    | Age Bands - Active, LIPP, Full Premium, Publicly Sponsored |
| 7    | Length of Enrollment                                       |
| 8    | Pool Membership by County                                  |
| 9    | Total Incurred Claims, and Incurred Claims PMPM            |
| 10   | Medical Loss Ratio                                         |
| 11   | Total Assessments                                          |
| 12   | Premium and Claims by Eligibility Group and Smoker Status  |
| 13   | Third Party Payers Membership and Claims                   |
| 14   | Claims by Service Type                                     |
| 15   | Claimants >\$100k                                          |
| 16   | Claimants >\$300k with Conditions                          |
| 17   | Top 10 Lifetime Paid                                       |
| 18   | Pharmacy Utilization                                       |
| 19   | Pharmacy Non-Specialty and Specialty Drugs                 |
| 20   | Medical Inpatient Hospital Average Length of Stay          |
| 21   | Medical Inpatient Hospital Admissions Per 1,000 Members    |
| 22   | Medical Inpatient Hospital Days Per 1,000 Members          |
| 23   | Medical Inpatient Hospital Readmissions                    |
| 24   | Medical Emergency Room                                     |
| 25   | Major Diagnostic Categories                                |
| 26   | Mental Health                                              |
| 27   | Home Health                                                |
| 28   | HCV Members                                                |
| 29   | Care Management                                            |