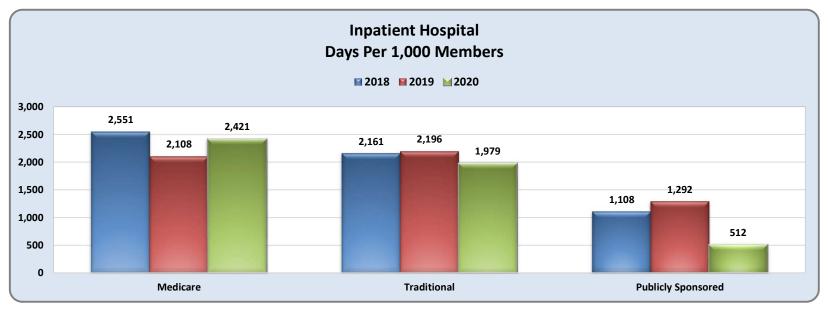

|            | 2 106 310          |                    | 0.00%<br>0.16%    |





U.S. Census last revised as of: June 22, 2020

<sup>\*</sup> Pool Membership as of 12/31/2021 with data through 1/31/2022





























































<sup>\*</sup> Readmissions based on any diagnosis at any facility









# 2021 Claims by Major Diagnostic Category

| Diagnosis Category               | Avg Months<br>Enrolled | Number<br>of<br>Members | Percent of Members | Total Claims<br>Paid | Medical      | Rx           | % of<br>Total<br>Claims | % of<br>Medical<br>Claims | % of Rx<br>Claims | % Drugs of<br>Total per<br>Category | Total Claims<br>Paid PMPM |
|----------------------------------|------------------------|-------------------------|--------------------|----------------------|--------------|--------------|-------------------------|---------------------------|-------------------|-------------------------------------|---------------------------|
| Kidney and Urinary Tract Disease | 10.8                   | 335