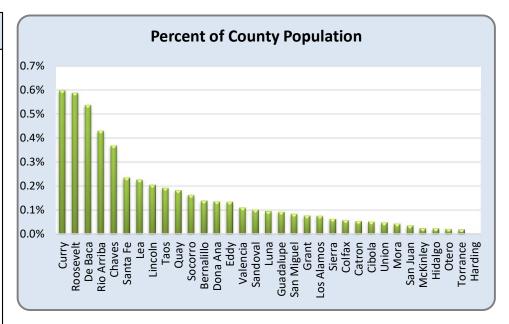

# The New Mexico Medical Insurance Pool Pool Membership by County

| County         Population Estimates         of 12/31/2021*         Percent of County           Curry         48,793         292         0.60           Roosevelt         18,350         108         0.59           De Baca         1,673         9         0.54           Rio Arriba         38,521         166         0.43           Chaves         64,711         239         0.37           Santa Fe         151,946         358         0.24           Lea         71,830         163         0.23           Lincoln         19,939         41         0.21           Taos         32,593         63         0.19           Quay         8,197         15         0.18           Socorro         16,541         27         0.16           Bernalillo         681,666         951         0.14           Dona Ana         221,262         303         0.14           Eddy         58,418         79         0.14           Valencia         77,574         86         0.11           Sandoval         148,904         152         0.10           Luna         23,905         23         0.10           Gu                                                                                                                                                                                                                                                                                                                                                                                                                                                                                                                                                                                                                                                                                                                                                                                                                                                                                                                                                                                                                  |            | U.S. Census Bureau | Pool Membership as |                   |
|--------------------------------------------------------------------------------------------------------------------------------------------------------------------------------------------------------------------------------------------------------------------------------------------------------------------------------------------------------------------------------------------------------------------------------------------------------------------------------------------------------------------------------------------------------------------------------------------------------------------------------------------------------------------------------------------------------------------------------------------------------------------------------------------------------------------------------------------------------------------------------------------------------------------------------------------------------------------------------------------------------------------------------------------------------------------------------------------------------------------------------------------------------------------------------------------------------------------------------------------------------------------------------------------------------------------------------------------------------------------------------------------------------------------------------------------------------------------------------------------------------------------------------------------------------------------------------------------------------------------------------------------------------------------------------------------------------------------------------------------------------------------------------------------------------------------------------------------------------------------------------------------------------------------------------------------------------------------------------------------------------------------------------------------------------------------------------------------------------------------------------|------------|--------------------|--------------------|-------------------|
| Roosevelt         18,350         108         0.59           De Baca         1,673         9         0.54           Rio Arriba         38,521         166         0.43           Chaves         64,711         239         0.37           Santa Fe         151,946         358         0.24           Lea         71,830         163         0.23           Lincoln         19,939         41         0.21           Taos         32,593         63         0.19           Quay         8,197         15         0.18           Socorro         16,541         27         0.16           Bernalillo         681,666         951         0.14           Dona Ana         221,262         303         0.14           Eddy         58,418         79         0.14           Valencia         77,574         86         0.11           Sandoval         148,904         152         0.10           Luna         23,905         23         0.10           Guadalupe         4,275         4         0.09           San Miguel         27,144         23         0.08           Grant         27,007                                                                                                                                                                                                                                                                                                                                                                                                                                                                                                                                                                                                                                                                                                                                                                                                                                                                                                                                                                                                                                  | County     |                    |                    | Percent of County |
| De Baca         1,673         9         0.54           Rio Arriba         38,521         166         0.43           Chaves         64,711         239         0.37           Santa Fe         151,946         358         0.24           Lea         71,830         163         0.23           Lincoln         19,939         41         0.21           Taos         32,593         63         0.19           Quay         8,197         15         0.18           Socorro         16,541         27         0.16           Bernalillo         681,666         951         0.14           Dona Ana         221,262         303         0.14           Eddy         58,418         79         0.14           Valencia         77,574         86         0.11           Sandoval         148,904         152         0.10           Luna         23,905         23         0.10           Guadalupe         4,275         4         0.09           San Miguel         27,144         23         0.08           Sierra         10,867         7         0.06           Coffax         11,927                                                                                                                                                                                                                                                                                                                                                                                                                                                                                                                                                                                                                                                                                                                                                                                                                                                                                                                                                                                                                                      | Curry      | 48,793             | 292                | 0.60%             |
| Rio Arriba         38,521         166         0.43           Chaves         64,711         239         0.37           Santa Fe         151,946         358         0.24           Lea         71,830         163         0.23           Lincoln         19,939         41         0.21           Taos         32,593         63         0.19           Quay         8,197         15         0.18           Socorro         16,541         27         0.16           Bernalillo         681,666         951         0.14           Dona Ana         221,262         303         0.14           Eddy         58,418         79         0.14           Valencia         77,574         86         0.11           Sandoval         148,904         152         0.10           Luna         23,905         23         0.10           Guadalupe         4,275         4         0.09           San Miguel         27,144         23         0.08           Sierra         10,867         7         0.06           Coffax         11,927         7         0.06           Coflax         11,927                                                                                                                                                                                                                                                                                                                                                                                                                                                                                                                                                                                                                                                                                                                                                                                                                                                                                                                                                                                                                                      | Roosevelt  | 18,350             | 108                | 0.59%             |
| Chaves 64,711 239 0.37 Santa Fe 151,946 358 0.24 Lea 71,830 163 0.23 Lincoln 19,939 41 0.21 Taos 32,593 63 0.19 Socorro 16,541 27 0.16 Bernalillo 681,666 951 0.14 Dona Ana 221,262 303 0.14 Eddy 58,418 79 0.14 Valencia 77,574 86 0.11 Sandoval 148,904 152 0.10 Luna 23,905 23 0.10 Guadalupe 4,275 4 0.09 San Miguel 27,144 23 0.08 Grant 27,007 21 0.08 Grant 27,007 21 0.08 Sierra 10,867 7 0.06 Colfax 11,927 7 0.06 Colfax 11,928 11,928 11,928 11,928 11,928 11,928 11,928 11,928 11,928 11,928 11,928 11,928 11,928 11,928 11,928 11,928 11,928 11,928 11,928 11,928 11,928 11,928 11,928 11,928 11,928 11,928 11,928 11,928 11,928 11,928 11,928 11,928 11,928 11,928 11,928 11,928 11,928 11, | De Baca    | 1,673              | 9                  | 0.54%             |
| Santa Fe         151,946         358         0.24           Lea         71,830         163         0.23           Lincoln         19,939         41         0.21           Taos         32,593         63         0.19           Quay         8,197         15         0.18           Socorro         16,541         27         0.16           Bernalillo         681,666         951         0.14           Dona Ana         221,262         303         0.14           Eddy         58,418         79         0.14           Valencia         77,574         86         0.11           Sandoval         148,904         152         0.10           Luna         23,905         23         0.10           Guadalupe         4,275         4         0.09           San Miguel         27,144         23         0.08           Grant         27,007         21         0.08           Sierra         10,867         7         0.06           Colfax         11,927         7         0.06           Catron         3,623         2         0.05           Mora         4,478         2 <td>Rio Arriba</td> <td>38,521</td> <td>166</td> <td>0.43%</td>                                                                                                                                                                                                                                                                                                                                                                                                                                                                                                                                                                                                                                                                                                                                                                                                                                                                                                                                                                        | Rio Arriba | 38,521             | 166                | 0.43%             |
| Lea       71,830       163       0.23         Lincoln       19,939       41       0.21         Taos       32,593       63       0.19         Quay       8,197       15       0.18         Socorro       16,541       27       0.16         Bernalillo       681,666       951       0.14         Dona Ana       221,262       303       0.14         Eddy       58,418       79       0.14         Valencia       77,574       86       0.11         Sandoval       148,904       152       0.10         Luna       23,905       23       0.10         Guadalupe       4,275       4       0.09         San Miguel       27,144       23       0.08         Grant       27,007       21       0.08         Sierra       10,867       7       0.06         Colfax       11,927       7       0.06         Cibola       26,354       14       0.05         Union       4,026       2       0.05         Mora       4,478       2       0.04         McKinley       70,824       18       0.03                                                                                                                                                                                                                                                                                                                                                                                                                                                                                                                                                                                                                                                                                                                                                                                                                                                                                                                                                                                                                                                                                                                                    | Chaves     | 64,711             | 239                | 0.37%             |
| Lincoln         19,939         41         0.21           Taos         32,593         63         0.19           Quay         8,197         15         0.18           Socorro         16,541         27         0.16           Bernalillo         681,666         951         0.14           Dona Ana         221,262         303         0.14           Eddy         58,418         79         0.14           Valencia         77,574         86         0.11           Sandoval         148,904         152         0.10           Luna         23,905         23         0.10           Guadalupe         4,275         4         0.09           San Miguel         27,144         23         0.08           Grant         27,007         21         0.08           Sierra         10,867         7         0.06           Colfax         11,927         7         0.06           Catron         3,623         2         0.06           Cibola         26,354         14         0.05           Mora         4,478         2         0.04           McKinley         70,824         18 <td>Santa Fe</td> <td>151,946</td> <td>358</td> <td>0.24%</td>                                                                                                                                                                                                                                                                                                                                                                                                                                                                                                                                                                                                                                                                                                                                                                                                                                                                                                                                                                         | Santa Fe   | 151,946            | 358                | 0.24%             |
| Taos 32,593 63 0.19 Quay 8,197 15 0.18 Socorro 16,541 27 0.16 Bernalillo 681,666 951 0.14 Dona Ana 221,262 303 0.14 Eddy 58,418 79 0.14 Valencia 77,574 86 0.11 Sandoval 148,904 152 0.10 Guadalupe 4,275 4 0.09 San Miguel 27,144 23 0.08 Grant 27,007 21 0.08 Gierra 10,867 7 0.06 Colfax 11,927 7 0.06 Cibola 26,354 14 0.05 Union 4,026 2 0.05 Mora 4,478 2 0.04 McKinley 70,824 18 0.02 Torrance 15,486 3 0.02                                                                                                                                                                                                                                                                                                                                                                                                                                                                                                                                                                                                                                                                                                                                                                                                                                                                                                                                                                                                                                                                                                                                                                                                                                                                                                                                                                                                                                                                                                                                                                  | Lea        | 71,830             | 163                | 0.23%             |
| Quay         8,197         15         0.18           Socorro         16,541         27         0.16           Bernalillo         681,666         951         0.14           Dona Ana         221,262         303         0.14           Eddy         58,418         79         0.14           Valencia         77,574         86         0.11           Sandoval         148,904         152         0.10           Luna         23,905         23         0.10           Guadalupe         4,275         4         0.09           San Miguel         27,144         23         0.08           Grant         27,007         21         0.08           Los Alamos         19,462         15         0.08           Sierra         10,867         7         0.06           Colfax         11,927         7         0.06           Catron         3,623         2         0.05           Mora         4,478         2         0.04           Mora         4,478         2         0.04           McKinley         70,824         18         0.03           Hidalgo         4,106         1 <td>Lincoln</td> <td>19,939</td> <td>41</td> <td>0.21%</td>                                                                                                                                                                                                                                                                                                                                                                                                                                                                                                                                                                                                                                                                                                                                                                                                                                                                                                                                                                            | Lincoln    | 19,939             | 41                 | 0.21%             |
| Socorro         16,541         27         0.16           Bernalillo         681,666         951         0.14           Dona Ana         221,262         303         0.14           Eddy         58,418         79         0.14           Valencia         77,574         86         0.11           Sandoval         148,904         152         0.10           Luna         23,905         23         0.10           Guadalupe         4,275         4         0.09           San Miguel         27,144         23         0.08           Grant         27,007         21         0.08           Grant         27,007         21         0.08           Sierra         10,867         7         0.06           Colfax         11,927         7         0.06           Catron         3,623         2         0.06           Cibola         26,354         14         0.05           Mora         4,478         2         0.04           McKinley         70,824         18         0.03           Midalgo         4,106         1         0.02           Torrance         15,486         3<                                                                                                                                                                                                                                                                                                                                                                                                                                                                                                                                                                                                                                                                                                                                                                                                                                                                                                                                                                                                                                    | Taos       | 32,593             | 63                 | 0.19%             |
| Bernalillo         681,666         951         0.14           Dona Ana         221,262         303         0.14           Eddy         58,418         79         0.14           Valencia         77,574         86         0.11           Sandoval         148,904         152         0.10           Luna         23,905         23         0.10           Guadalupe         4,275         4         0.09           San Miguel         27,144         23         0.08           Grant         27,007         21         0.08           Los Alamos         19,462         15         0.08           Sierra         10,867         7         0.06           Colfax         11,927         7         0.06           Catron         3,623         2         0.06           Cibola         26,354         14         0.05           Union         4,026         2         0.05           Mora         4,478         2         0.04           San Juan         123,312         45         0.04           McKinley         70,824         18         0.03           Hidalgo         4,106 <td< td=""><td>Quay</td><td>8,197</td><td>15</td><td>0.18%</td></td<>                                                                                                                                                                                                                                                                                                                                                                                                                                                                                                                                                                                                                                                                                                                                                                                                                                                                                                                                                                      | Quay       | 8,197              | 15                 | 0.18%             |
| Dona Ana         221,262         303         0.14           Eddy         58,418         79         0.14           Valencia         77,574         86         0.11           Sandoval         148,904         152         0.10           Luna         23,905         23         0.10           Guadalupe         4,275         4         0.09           San Miguel         27,144         23         0.08           Grant         27,007         21         0.08           Los Alamos         19,462         15         0.08           Sierra         10,867         7         0.06           Colfax         11,927         7         0.06           Catron         3,623         2         0.06           Cibola         26,354         14         0.05           Mora         4,478         2         0.04           San Juan         123,312         45         0.04           McKinley         70,824         18         0.03           Hidalgo         4,106         1         0.02           Torrance         15,486         3         0.02           Torrance         15,486                                                                                                                                                                                                                                                                                                                                                                                                                                                                                                                                                                                                                                                                                                                                                                                                                                                                                                                                                                                                                                             | Socorro    | 16,541             | 27                 | 0.16%             |
| Eddy         58,418         79         0.14           Valencia         77,574         86         0.11           Sandoval         148,904         152         0.10           Luna         23,905         23         0.10           Guadalupe         4,275         4         0.09           San Miguel         27,144         23         0.08           Grant         27,007         21         0.08           Los Alamos         19,462         15         0.08           Sierra         10,867         7         0.06           Colfax         11,927         7         0.06           Catron         3,623         2         0.06           Cibola         26,354         14         0.05           Union         4,026         2         0.05           Mora         4,478         2         0.04           San Juan         123,312         45         0.04           McKinley         70,824         18         0.03           Hidalgo         4,106         1         0.02           Torrance         15,486         3         0.02           Torrance         15,486         3                                                                                                                                                                                                                                                                                                                                                                                                                                                                                                                                                                                                                                                                                                                                                                                                                                                                                                                                                                                                                                          | Bernalillo | 681,666            | 951                | 0.14%             |
| Valencia         77,574         86         0.11           Sandoval         148,904         152         0.10           Luna         23,905         23         0.10           Guadalupe         4,275         4         0.09           San Miguel         27,144         23         0.08           Grant         27,007         21         0.08           Los Alamos         19,462         15         0.08           Sierra         10,867         7         0.06           Colfax         11,927         7         0.06           Catron         3,623         2         0.06           Cibola         26,354         14         0.05           Union         4,026         2         0.05           Mora         4,478         2         0.04           San Juan         123,312         45         0.04           McKinley         70,824         18         0.03           Hidalgo         4,106         1         0.02           Torrance         15,486         3         0.02           Torrance         15,486         3         0.00                                                                                                                                                                                                                                                                                                                                                                                                                                                                                                                                                                                                                                                                                                                                                                                                                                                                                                                                                                                                                                                                                   | Dona Ana   | 221,262            | 303                | 0.14%             |
| Sandoval       148,904       152       0.10         Luna       23,905       23       0.10         Guadalupe       4,275       4       0.09         San Miguel       27,144       23       0.08         Grant       27,007       21       0.08         Los Alamos       19,462       15       0.08         Sierra       10,867       7       0.06         Colfax       11,927       7       0.06         Catron       3,623       2       0.06         Cibola       26,354       14       0.05         Union       4,026       2       0.05         Mora       4,478       2       0.04         San Juan       123,312       45       0.04         McKinley       70,824       18       0.03         Hidalgo       4,106       1       0.02         Otero       67,967       15       0.02         Torrance       15,486       3       0.02         Harding       638       -       0.00                                                                                                                                                                                                                                                                                                                                                                                                                                                                                                                                                                                                                                                                                                                                                                                                                                                                                                                                                                                                                                                                                                                                                                                                                                        | Eddy       | 58,418             | 79                 | 0.14%             |
| Luna       23,905       23       0.10         Guadalupe       4,275       4       0.09         San Miguel       27,144       23       0.08         Grant       27,007       21       0.08         Los Alamos       19,462       15       0.08         Sierra       10,867       7       0.06         Colfax       11,927       7       0.06         Catron       3,623       2       0.06         Cibola       26,354       14       0.05         Union       4,026       2       0.05         Mora       4,478       2       0.04         San Juan       123,312       45       0.04         McKinley       70,824       18       0.03         Hidalgo       4,106       1       0.02         Otero       67,967       15       0.02         Torrance       15,486       3       0.02         Harding       638       -       0.00                                                                                                                                                                                                                                                                                                                                                                                                                                                                                                                                                                                                                                                                                                                                                                                                                                                                                                                                                                                                                                                                                                                                                                                                                                                                                            | Valencia   | 77,574             | 86                 | 0.11%             |
| Guadalupe       4,275       4       0.09         San Miguel       27,144       23       0.08         Grant       27,007       21       0.08         Los Alamos       19,462       15       0.08         Sierra       10,867       7       0.06         Colfax       11,927       7       0.06         Catron       3,623       2       0.06         Cibola       26,354       14       0.05         Union       4,026       2       0.05         Mora       4,478       2       0.04         San Juan       123,312       45       0.04         McKinley       70,824       18       0.03         Hidalgo       4,106       1       0.02         Otero       67,967       15       0.02         Torrance       15,486       3       0.02         Harding       638       -       0.00                                                                                                                                                                                                                                                                                                                                                                                                                                                                                                                                                                                                                                                                                                                                                                                                                                                                                                                                                                                                                                                                                                                                                                                                                                                                                                                                          | Sandoval   | 148,904            | 152                | 0.10%             |
| San Miguel       27,144       23       0.08         Grant       27,007       21       0.08         Los Alamos       19,462       15       0.08         Sierra       10,867       7       0.06         Colfax       11,927       7       0.06         Catron       3,623       2       0.06         Cibola       26,354       14       0.05         Union       4,026       2       0.05         Mora       4,478       2       0.04         San Juan       123,312       45       0.04         McKinley       70,824       18       0.03         Hidalgo       4,106       1       0.02         Otero       67,967       15       0.02         Torrance       15,486       3       0.02         Harding       638       -       0.00                                                                                                                                                                                                                                                                                                                                                                                                                                                                                                                                                                                                                                                                                                                                                                                                                                                                                                                                                                                                                                                                                                                                                                                                                                                                                                                                                                                           | Luna       | 23,905             | 23                 | 0.10%             |
| Grant         27,007         21         0.08           Los Alamos         19,462         15         0.08           Sierra         10,867         7         0.06           Colfax         11,927         7         0.06           Catron         3,623         2         0.06           Cibola         26,354         14         0.05           Union         4,026         2         0.05           Mora         4,478         2         0.04           San Juan         123,312         45         0.04           McKinley         70,824         18         0.03           Hidalgo         4,106         1         0.02           Otero         67,967         15         0.02           Torrance         15,486         3         0.02           Harding         638         -         0.00                                                                                                                                                                                                                                                                                                                                                                                                                                                                                                                                                                                                                                                                                                                                                                                                                                                                                                                                                                                                                                                                                                                                                                                                                                                                                                                                 | Guadalupe  | 4,275              | 4                  | 0.09%             |
| Los Alamos       19,462       15       0.08         Sierra       10,867       7       0.06         Colfax       11,927       7       0.06         Catron       3,623       2       0.06         Cibola       26,354       14       0.05         Union       4,026       2       0.05         Mora       4,478       2       0.04         San Juan       123,312       45       0.04         McKinley       70,824       18       0.03         Hidalgo       4,106       1       0.02         Otero       67,967       15       0.02         Torrance       15,486       3       0.02         Harding       638       -       0.00                                                                                                                                                                                                                                                                                                                                                                                                                                                                                                                                                                                                                                                                                                                                                                                                                                                                                                                                                                                                                                                                                                                                                                                                                                                                                                                                                                                                                                                                                              | San Miguel | 27,144             | 23                 | 0.08%             |
| Sierra       10,867       7       0.06         Colfax       11,927       7       0.06         Catron       3,623       2       0.06         Cibola       26,354       14       0.05         Union       4,026       2       0.05         Mora       4,478       2       0.04         San Juan       123,312       45       0.04         McKinley       70,824       18       0.03         Hidalgo       4,106       1       0.02         Otero       67,967       15       0.02         Torrance       15,486       3       0.02         Harding       638       -       0.00                                                                                                                                                                                                                                                                                                                                                                                                                                                                                                                                                                                                                                                                                                                                                                                                                                                                                                                                                                                                                                                                                                                                                                                                                                                                                                                                                                                                                                                                                                                                                  | Grant      | 27,007             | 21                 | 0.08%             |
| Colfax         11,927         7         0.06           Catron         3,623         2         0.06           Cibola         26,354         14         0.05           Union         4,026         2         0.05           Mora         4,478         2         0.04           San Juan         123,312         45         0.04           McKinley         70,824         18         0.03           Hidalgo         4,106         1         0.02           Otero         67,967         15         0.02           Torrance         15,486         3         0.02           Harding         638         -         0.00                                                                                                                                                                                                                                                                                                                                                                                                                                                                                                                                                                                                                                                                                                                                                                                                                                                                                                                                                                                                                                                                                                                                                                                                                                                                                                                                                                                                                                                                                                           | Los Alamos | 19,462             | 15                 | 0.08%             |
| Catron       3,623       2       0.06         Cibola       26,354       14       0.05         Union       4,026       2       0.05         Mora       4,478       2       0.04         San Juan       123,312       45       0.04         McKinley       70,824       18       0.03         Hidalgo       4,106       1       0.02         Otero       67,967       15       0.02         Torrance       15,486       3       0.02         Harding       638       -       0.00                                                                                                                                                                                                                                                                                                                                                                                                                                                                                                                                                                                                                                                                                                                                                                                                                                                                                                                                                                                                                                                                                                                                                                                                                                                                                                                                                                                                                                                                                                                                                                                                                                                | Sierra     | 10,867             | 7                  | 0.06%             |
| Cibola       26,354       14       0.05         Union       4,026       2       0.05         Mora       4,478       2       0.04         San Juan       123,312       45       0.04         McKinley       70,824       18       0.03         Hidalgo       4,106       1       0.02         Otero       67,967       15       0.02         Torrance       15,486       3       0.02         Harding       638       -       0.00                                                                                                                                                                                                                                                                                                                                                                                                                                                                                                                                                                                                                                                                                                                                                                                                                                                                                                                                                                                                                                                                                                                                                                                                                                                                                                                                                                                                                                                                                                                                                                                                                                                                                              | Colfax     | 11,927             | 7                  | 0.06%             |
| Union     4,026     2     0.05       Mora     4,478     2     0.04       San Juan     123,312     45     0.04       McKinley     70,824     18     0.03       Hidalgo     4,106     1     0.02       Otero     67,967     15     0.02       Torrance     15,486     3     0.02       Harding     638     -     0.00                                                                                                                                                                                                                                                                                                                                                                                                                                                                                                                                                                                                                                                                                                                                                                                                                                                                                                                                                                                                                                                                                                                                                                                                                                                                                                                                                                                                                                                                                                                                                                                                                                                                                                                                                                                                            | Catron     | 3,623              | 2                  | 0.06%             |
| Mora     4,478     2     0.04       San Juan     123,312     45     0.04       McKinley     70,824     18     0.03       Hidalgo     4,106     1     0.02       Otero     67,967     15     0.02       Torrance     15,486     3     0.02       Harding     638     -     0.00                                                                                                                                                                                                                                                                                                                                                                                                                                                                                                                                                                                                                                                                                                                                                                                                                                                                                                                                                                                                                                                                                                                                                                                                                                                                                                                                                                                                                                                                                                                                                                                                                                                                                                                                                                                                                                                 | Cibola     | 26,354             | 14                 | 0.05%             |
| San Juan     123,312     45     0.04       McKinley     70,824     18     0.03       Hidalgo     4,106     1     0.02       Otero     67,967     15     0.02       Torrance     15,486     3     0.02       Harding     638     -     0.00                                                                                                                                                                                                                                                                                                                                                                                                                                                                                                                                                                                                                                                                                                                                                                                                                                                                                                                                                                                                                                                                                                                                                                                                                                                                                                                                                                                                                                                                                                                                                                                                                                                                                                                                                                                                                                                                                     | Union      | 4,026              | 2                  | 0.05%             |
| McKinley     70,824     18     0.03       Hidalgo     4,106     1     0.02       Otero     67,967     15     0.02       Torrance     15,486     3     0.02       Harding     638     -     0.00                                                                                                                                                                                                                                                                                                                                                                                                                                                                                                                                                                                                                                                                                                                                                                                                                                                                                                                                                                                                                                                                                                                                                                                                                                                                                                                                                                                                                                                                                                                                                                                                                                                                                                                                                                                                                                                                                                                                | Mora       | 4,478              | 2                  | 0.04%             |
| Hidalgo     4,106     1     0.02       Otero     67,967     15     0.02       Torrance     15,486     3     0.02       Harding     638     -     0.00                                                                                                                                                                                                                                                                                                                                                                                                                                                                                                                                                                                                                                                                                                                                                                                                                                                                                                                                                                                                                                                                                                                                                                                                                                                                                                                                                                                                                                                                                                                                                                                                                                                                                                                                                                                                                                                                                                                                                                          | San Juan   | 123,312            | 45                 | 0.04%             |
| Otero         67,967         15         0.02           Torrance         15,486         3         0.02           Harding         638         -         0.00                                                                                                                                                                                                                                                                                                                                                                                                                                                                                                                                                                                                                                                                                                                                                                                                                                                                                                                                                                                                                                                                                                                                                                                                                                                                                                                                                                                                                                                                                                                                                                                                                                                                                                                                                                                                                                                                                                                                                                     | McKinley   | 70,824             | 18                 | 0.03%             |
| Torrance 15,486 3 0.02<br>Harding 638 - 0.00                                                                                                                                                                                                                                                                                                                                                                                                                                                                                                                                                                                                                                                                                                                                                                                                                                                                                                                                                                                                                                                                                                                                                                                                                                                                                                                                                                                                                                                                                                                                                                                                                                                                                                                                                                                                                                                                                                                                                                                                                                                                                   | Hidalgo    | 4,106              | 1                  | 0.02%             |
| Harding 638 - 0.00                                                                                                                                                                                                                                                                                                                                                                                                                                                                                                                                                                                                                                                                                                                                                                                                                                                                                                                                                                                                                                                                                                                                                                                                                                                                                                                                                                                                                                                                                                                                                                                                                                                                                                                                                                                                                                                                                                                                                                                                                                                                                                             | Otero      | 67,967             | 15                 | 0.02%             |
|                                                                                                                                                                                                                                                                                                                                                                                                                                                                                                                                                                                                                                                                                                                                                                                                                                                                                                                                                                                                                                                                                                                                                                                                                                                                                                                                                                                                                                                                                                                                                                                                                                                                                                                                                                                                                                                                                                                                                                                                                                                                                                                                | Torrance   | 15,486             | 3                  | 0.02%             |
| Unknown County   -   25   0.00                                                                                                                                                                                                                                                                                                                                                                                                                                                                                                                                                                                                                                                                                                                                                                                                                                                                                                                                                                                                                                                                                                                                                                                                                                                                                                                                                                                                                                                                                                                                                                                                                                                                                                                                                                                                                                                                                                                                                                                                                                                                                                 | _          | 638                |                    | 0.00%             |
| ·                                                                                                                                                                                                                                                                                                                                                                                                                                                                                                                                                                                                                                                                                                                                                                                                                                                                                                                                                                                                                                                                                                                                                                                                                                                                                                                                                                                                                                                                                                                                                                                                                                                                                                                                                                                                                                                                                                                                                                                                                                                                                                                              |            | 2 106 310          |                    | 0.00%<br>0.16%    |

U.S. Census last revised as of: June 22, 2020

<sup>\*</sup> Pool Membership as of 12/31/2021 with data through 1/31/2022

<sup>\*</sup> Readmissions based on any diagnosis at any facility