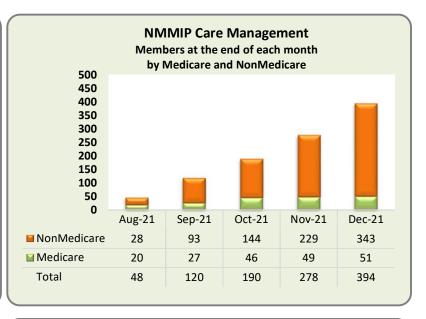

# **2021 Table of Contents**

| Page | Contents                                                   |
|------|------------------------------------------------------------|
| 1    | Highlights                                                 |
| 2    | Year End Membership                                        |
| 3    | Net Monthly Growth                                         |
| 4    | Eligibility Groups - Enrollment by Plan                    |
| 5    | Smoker Status - Enrollment by Plan                         |
| 6    | Age Bands - Active, LIPP, Full Premium, Publicly Sponsored |
| 7    | Length of Enrollment                                       |
| 8    | Pool Membership by County                                  |
| 9    | Total Incurred Claims, and Incurred Claims PMPM            |
| 10   | Medical Loss Ratio                                         |
| 11   | Total Assessments                                          |
| 12   | Premium and Claims by Eligibility Group and Smoker Status  |
| 13   | Third Party Payers Membership and Claims                   |
| 14   | Claims by Service Type                                     |
| 15   | Claimants >\$100k                                          |
| 16   | Claimants >\$300k with Conditions                          |
| 17   | Top 10 Lifetime Paid                                       |
| 18   | Pharmacy Utilization                                       |
| 19   | Pharmacy Non-Specialty and Specialty Drugs                 |
| 20   | Medical Inpatient Hospital Average Length of Stay          |
| 21   | Medical Inpatient Hospital Admissions Per 1,000 Members    |
| 22   | Medical Inpatient Hospital Days Per 1,000 Members          |
| 23   | Medical Inpatient Hospital Readmissions                    |
| 24   | Medical Emergency Room                                     |
| 25   | Major Diagnostic Categories                                |
| 26   | Mental Health                                              |
| 27   | Home Health                                                |
| 28   | HCV Members                                                |
| 29   | Care Management                                            |