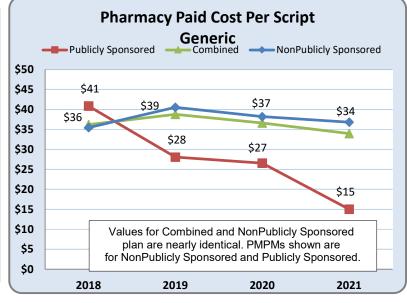

# 2021 Highlights

Publicly Sponsored plan includes the following programs; Childrens Medical Services, HIV/AIDS, and Hemophilia.

As of December 2021

As of December 2021