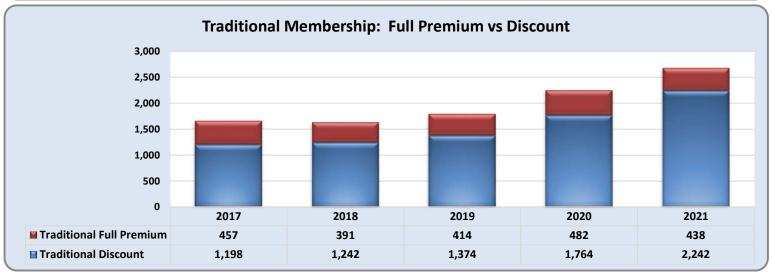

# **2021 Table of Contents**

| Page | Contents                                                   |
|------|------------------------------------------------------------|
| 1    | Highlights                                                 |
| 2    | Year End Membership                                        |
| 3    | Net Monthly Growth                                         |
| 4    | Eligibility Groups - Enrollment by Plan                    |
| 5    | Smoker Status - Enrollment by Plan                         |
| 6    | Age Bands - Active, LIPP, Full Premium, Publicly Sponsored |
| 7    | Length of Enrollment                                       |
| 8    | Pool Membership by County                                  |
| 9    | Total Incurred Claims, and Incurred Claims PMPM            |
| 10   | Medical Loss Ratio                                         |
| 11   | Total Assessments                                          |
| 12   | Premium and Claims by Eligibility Group and Smoker Status  |
| 13   | Third Party Payers Membership and Claims                   |
| 14   | Claims by Service Type                                     |
| 15   | Claimants >\$100k                                          |
| 16   | Claimants >\$300k with Conditions                          |
| 17   | Top 10 Lifetime Paid                                       |
| 18   | Pharmacy Utilization                                       |
| 19   | Pharmacy Non-Specialty and Specialty Drugs                 |
| 20   | Medical Inpatient Hospital Average Length of Stay          |
| 21   | Medical Inpatient Hospital Admissions Per 1,000 Members    |
| 22   | Medical Inpatient Hospital Days Per 1,000 Members          |
| 23   | Medical Inpatient Hospital Readmissions                    |
| 24   | Medical Emergency Room                                     |
| 25   | Major Diagnostic Categories                                |
| 26   | Mental Health                                              |
| 27   | Home Health                                                |
| 28   | HCV Members                                                |
| 29   | Care Management                                            |