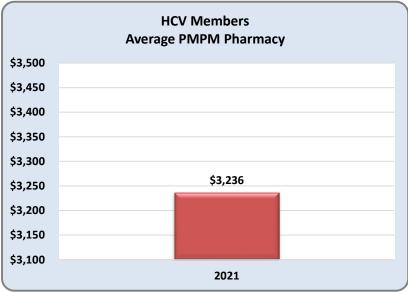

|                                     | \$2,299                   |
| % of Total Claims                |                        |                         |                    |                      | 80%          | 20%          |                         |                           |                   |                                     |                           |

NOTE:

Total of 3,726 unique members enrolled at some time during 2021. Claims based on incurred date of service, paid through 12/31/2021. Does not include IBNR

\* COVID-19 must have a primary dx starting with U07\*, Mbrs only entered in category if it's the most paid dollars

Members are assigned to a mutually exclusive diagnostic category based on the category which had the most paid dollars