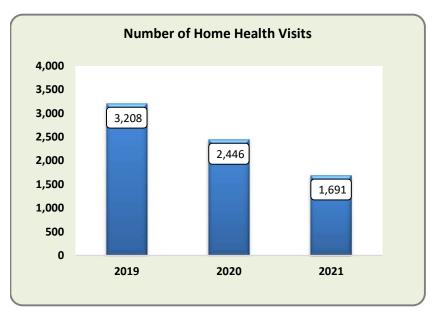

# 2021 Highlights

Publicly Sponsored plan includes the following programs; Childrens Medical Services, HIV/AIDS, and Hemophilia.

As of December 2021

As of December 2021