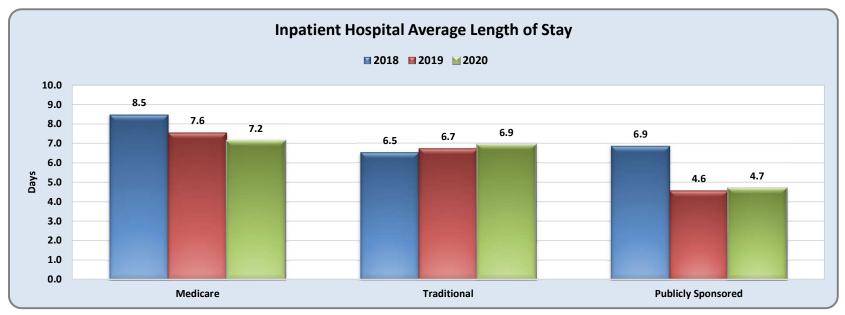

|            | 2 106 310          |                    | 0.00%<br>0.16%    |





U.S. Census last revised as of: June 22, 2020

<sup>\*</sup> Pool Membership as of 12/31/2021 with data through 1/31/2022





























































<sup>\*</sup> Readmissions based on any diagnosis at any facility









# 2021 Claims by Major Diagnostic Category

| Diagnosis Category               | Avg Months<br>Enrolled | Number<br>of<br>Members | Percent of Members | Total Claims<br>Paid | Medical      | Rx           | % of<br>Total<br>Claims | % of<br>Medical<br>Claims | % of Rx<br>Claims | % Drugs of<br>Total per<br>Category | Total Claims<br>Paid PMPM |
|----------------------------------|------------------------|-------------------------|--------------------|----------------------|--------------|--------------|-------------------------|---------------------------|-------------------|-------------------------------------|---------------------------|
| Kidney and Urinary Tract Disease | 10.8                   |