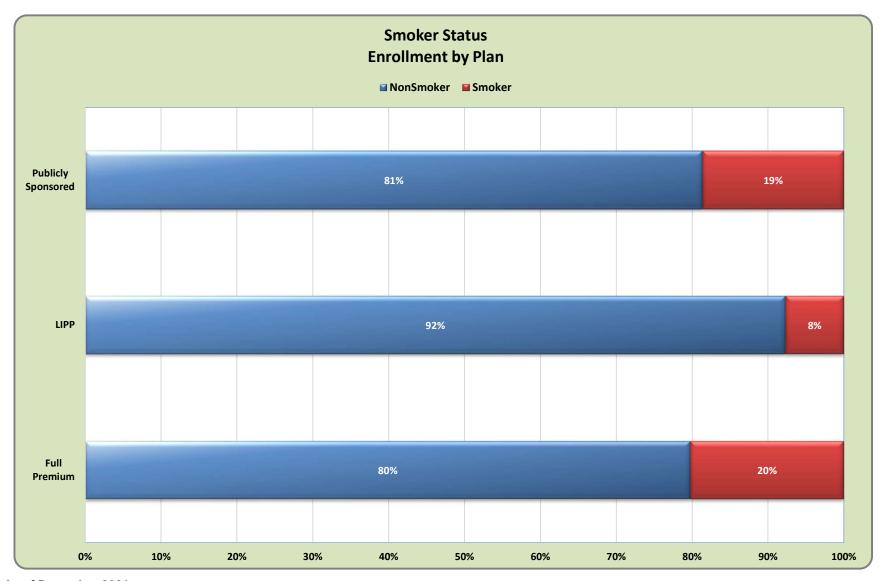

# 2021 Highlights

Publicly Sponsored plan includes the following programs; Childrens Medical Services, HIV/AIDS, and Hemophilia.

As of December 2021

As of December 2021