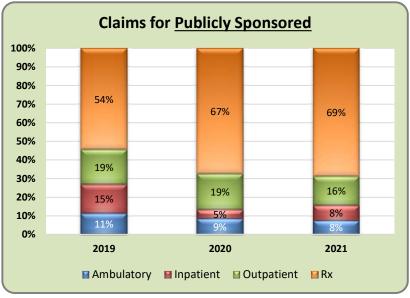

# 2021 Highlights

Publicly Sponsored plan includes the following programs; Childrens Medical Services, HIV/AIDS, and Hemophilia.

As of December 2021

As of December 2021