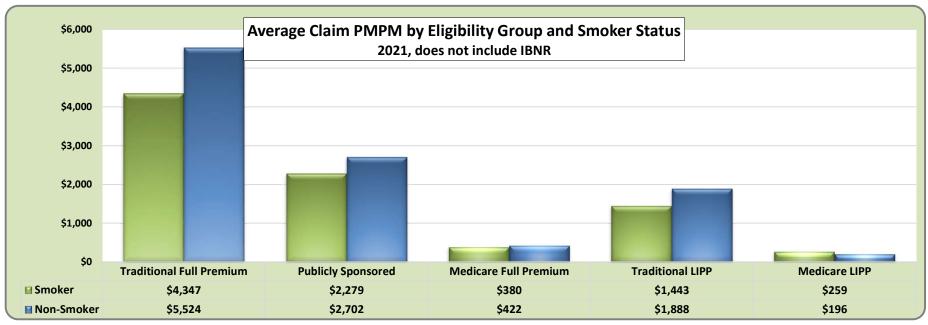

|            | 2 106 310          |                    | 0.00%<br>0.16%    |





U.S. Census last revised as of: June 22, 2020

<sup>\*</sup> Pool Membership as of 12/31/2021 with data through 1/31/2022





























































<sup>\*</sup> Readmissions based on any diagnosis at any facility









# 2021 Claims by Major Diagnostic Category

| Diagnosis Category               | Avg Months<br>Enrolled | Number<br>of<br>Members | Percent of Members | Total Claims<br>Paid | Medical      | Rx           | % of<br>Total<br>Claims | % of<br>Medical<br>Claims | % of Rx<br>Claims | % Drugs of<br>Total per<br>Category | Total Claims<br>Paid PMPM |
|----------------------------------|------------------------|-------------------------|--------------------|----------------------|--------------|--------------|-------------------------|---------------------------|-------------------|-------------------------------------|---------------------------|
| Kidney and Urinary Tract