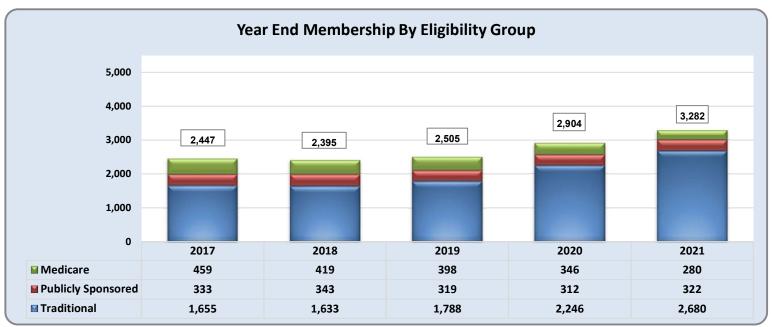

# **2021 Table of Contents**

| Page | Contents                                                   |
|------|------------------------------------------------------------|
| 1    | Highlights                                                 |
| 2    | Year End Membership                                        |
| 3    | Net Monthly Growth                                         |
| 4    | Eligibility Groups - Enrollment by Plan                    |
| 5    | Smoker Status - Enrollment by Plan                         |
| 6    | Age Bands - Active, LIPP, Full Premium, Publicly Sponsored |
| 7    | Length of Enrollment                                       |
| 8    | Pool Membership by County                                  |
| 9    | Total Incurred Claims, and Incurred Claims PMPM            |
| 10   | Medical Loss Ratio                                         |
| 11   | Total Assessments                                          |
| 12   | Premium and Claims by Eligibility Group and Smoker Status  |
| 13   | Third Party Payers Membership and Claims                   |
| 14   | Claims by Service Type                                     |
| 15   | Claimants >\$100k                                          |
| 16   | Claimants >\$300k with Conditions                          |
| 17   | Top 10 Lifetime Paid                                       |
| 18   | Pharmacy Utilization                                       |
| 19   | Pharmacy Non-Specialty and Specialty Drugs                 |
| 20   | Medical Inpatient Hospital Average Length of Stay          |
| 21   | Medical Inpatient Hospital Admissions Per 1,000 Members    |
| 22   | Medical Inpatient Hospital Days Per 1,000 Members          |
| 23   | Medical Inpatient Hospital Readmissions                    |
| 24   | Medical Emergency Room                                     |
| 25   | Major Diagnostic Categories                                |
| 26   | Mental Health                                              |
| 27   | Home Health                                                |
| 28   | HCV Members                                                |
| 29   | Care Management                                            |

# 2021 Highlights

Publicly Sponsored plan includes the following programs; Childrens Medical Services, HIV/AIDS, and Hemophilia.

As of December 2021

As of December 2021