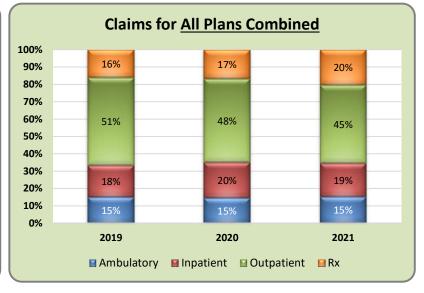

|            | 2 106 310          |                    | 0.00%<br>0.16%    |





U.S. Census last revised as of: June 22, 2020

<sup>\*</sup> Pool Membership as of 12/31/2021 with data through 1/31/2022





























































<sup>\*</sup> Readmissions based on any diagnosis at any facility









# 2021 Claims by Major Diagnostic Category

| Diagnosis Category               | Avg Months<br>Enrolled | Number<br>of<br>Members | Percent of Members | Total Claims<br>Paid | Medical      | Rx           | % of<br>Total<br>Claims | % of<br>Medical<br>Claims | % of Rx<br>Claims | % Drugs of<br>Total per<br>Category | Total Claims<br>Paid PMPM |
|----------------------------------|------------------------|-------------------------|--------------------|----------------------|--------------|--------------|-------------------------|---------------------------|-------------------|-------------------------------------|---------------------------|
| Kidney and Urinary Tract Disease | 10