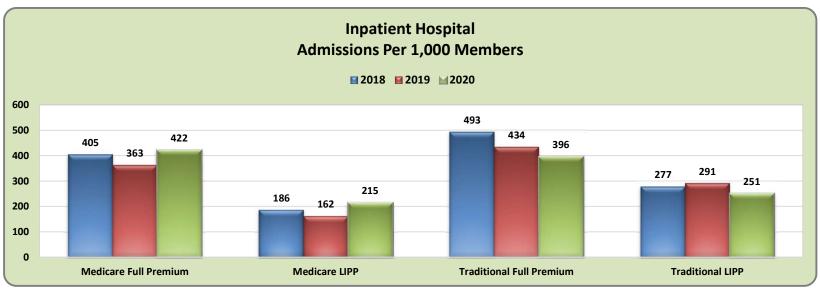

|            | 2 106 310          |                    | 0.00%<br>0.16%    |





U.S. Census last revised as of: June 22, 2020

<sup>\*</sup> Pool Membership as of 12/31/2021 with data through 1/31/2022





























































<sup>\*</sup> Readmissions based on any diagnosis at any facility









# 2021 Claims by Major Diagnostic Category

| Diagnosis Category               | Avg Months<br>Enrolled | Number<br>of<br>Members | Percent of Members | Total Claims<br>Paid | Medical      | Rx           | % of<br>Total<br>Claims | % of<br>Medical<br>Claims | % of Rx<br>Claims | % Drugs of<br>Total per<br>Category | Total Claims<br>Paid PMPM |
|----------------------------------|------------------------|-------------------------|--------------------|----------------------|--------------|--------------|-------------------------|---------------------------|-------------------|-------------------------------------|---------------------------|
| Kidney and Urinary Tract Disease | 10.8                   | 335