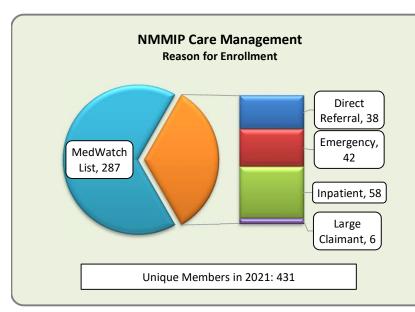

|                                     | \$2,299                   |
| % of Total Claims                |                        |                         |                    |                      | 80%          | 20%          |                         |                           |                   |                                     |                           |

NOTE:

Total of 3,726 unique members enrolled at some time during 2021. Claims based on incurred date of service, paid through 12/31/2021. Does not include IBNR

\* COVID-19 must have a primary dx starting with U07\*, Mbrs only entered in category if it's the most paid dollars

Members are assigned to a mutually exclusive diagnostic category based on the category which had the most paid dollars