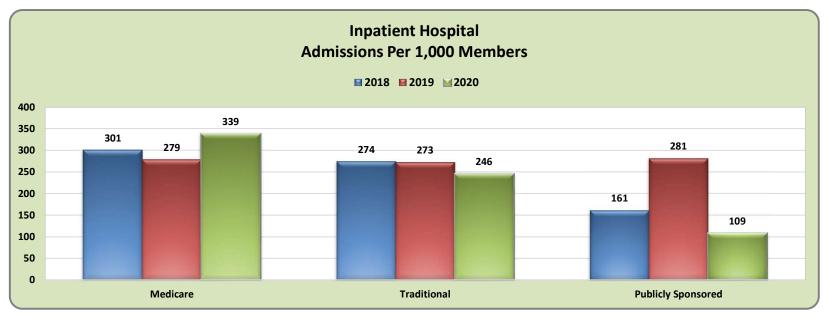

|            | 2 106 310          |                    | 0.00%<br>0.16%    |





U.S. Census last revised as of: June 22, 2020

<sup>\*</sup> Pool Membership as of 12/31/2021 with data through 1/31/2022





























































<sup>\*</sup> Readmissions based on any diagnosis at any facility









# 2021 Claims by Major Diagnostic Category

| Diagnosis Category               | Avg Months<br>Enrolled | Number<br>of<br>Members | Percent of Members | Total Claims<br>Paid | Medical      | Rx           | % of<br>Total<br>Claims | % of<br>Medical<br>Claims | % of Rx<br>Claims | % Drugs of<br>Total per<br>Category | Total Claims<br>Paid PMPM |
|----------------------------------|------------------------|-------------------------|--------------------|----------------------|--------------|--------------|-------------------------|---------------------------|-------------------|-------------------------------------|---------------------------|
| Kidney and Urinary Tract Disease | 10.8                   | 335