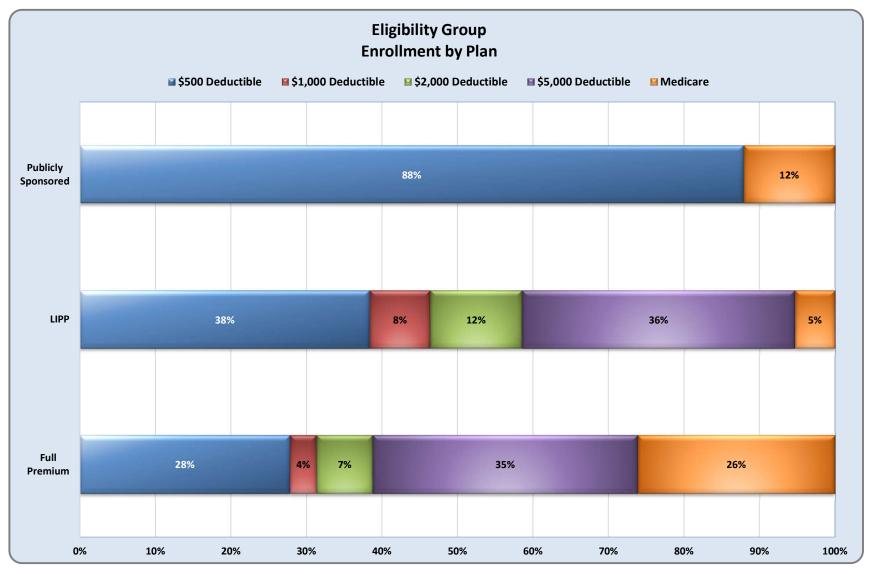

# 2021 Highlights

Publicly Sponsored plan includes the following programs; Childrens Medical Services, HIV/AIDS, and Hemophilia.

As of December 2021

As of December 2021