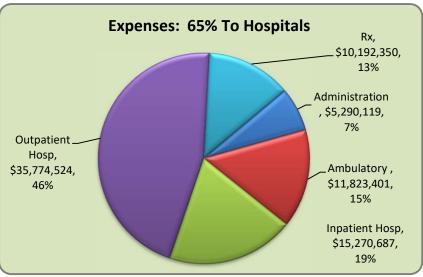

# 2021 Highlights

Publicly Sponsored plan includes the following programs; Childrens Medical Services, HIV/AIDS, and Hemophilia.

As of December 2021

As of December 2021