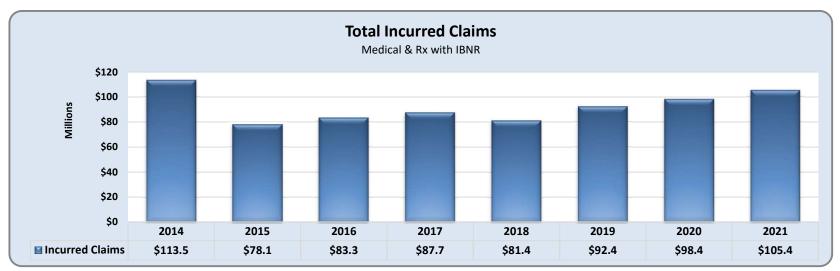

|            | 2 106 310          |                    | 0.00%<br>0.16%    |





U.S. Census last revised as of: June 22, 2020

<sup>\*</sup> Pool Membership as of 12/31/2021 with data through 1/31/2022





























































<sup>\*</sup> Readmissions based on any diagnosis at any facility









# 2021 Claims by Major Diagnostic Category

| Diagnosis Category               | Avg Months<br>Enrolled | Number<br>of<br>Members | Percent of Members | Total Claims<br>Paid | Medical      | Rx           | % of<br>Total<br>Claims | % of<br>Medical<br>Claims | % of Rx<br>Claims | % Drugs of<br>Total per<br>Category | Total Claims<br>Paid PMPM |
|----------------------------------|------------------------|-------------------------|--------------------|----------------------|--------------|--------------|-------------------------|---------------------------|-------------------|-------------------------------------|---------------------------|
| Kidney and Urin