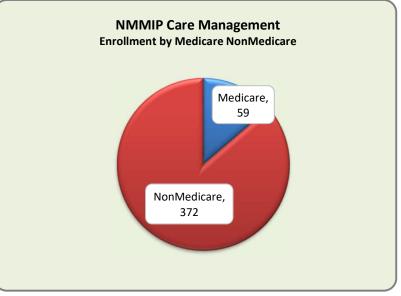

# **2021 Table of Contents**

| Page | Contents                                                   |
|------|------------------------------------------------------------|
| 1    | Highlights                                                 |
| 2    | Year End Membership                                        |
| 3    | Net Monthly Growth                                         |
| 4    | Eligibility Groups - Enrollment by Plan                    |
| 5    | Smoker Status - Enrollment by Plan                         |
| 6    | Age Bands - Active, LIPP, Full Premium, Publicly Sponsored |
| 7    | Length of Enrollment                                       |
| 8    | Pool Membership by County                                  |
| 9    | Total Incurred Claims, and Incurred Claims PMPM            |
| 10   | Medical Loss Ratio                                         |
| 11   | Total Assessments                                          |
| 12   | Premium and Claims by Eligibility Group and Smoker Status  |
| 13   | Third Party Payers Membership and Claims                   |
| 14   | Claims by Service Type                                     |
| 15   | Claimants >\$100k                                          |
| 16   | Claimants >\$300k with Conditions                          |
| 17   | Top 10 Lifetime Paid                                       |
| 18   | Pharmacy Utilization                                       |
| 19   | Pharmacy Non-Specialty and Specialty Drugs                 |
| 20   | Medical Inpatient Hospital Average Length of Stay          |
| 21   | Medical Inpatient Hospital Admissions Per 1,000 Members    |
| 22   | Medical Inpatient Hospital Days Per 1,000 Members          |
| 23   | Medical Inpatient Hospital Readmissions                    |
| 24   | Medical Emergency Room                                     |
| 25   | Major Diagnostic Categories                                |
| 26   | Mental Health                                              |
| 27   | Home Health                                                |
| 28   | HCV Members                                                |
| 29   | Care Management                                            |