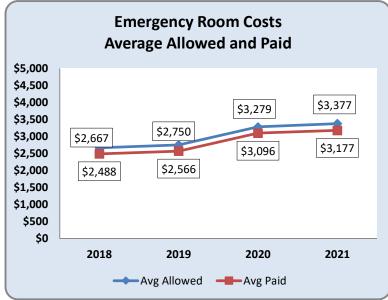

|            | 2 106 310          |                    | 0.00%<br>0.16%    |





U.S. Census last revised as of: June 22, 2020

<sup>\*</sup> Pool Membership as of 12/31/2021 with data through 1/31/2022





























































<sup>\*</sup> Readmissions based on any diagnosis at any facility









# 2021 Claims by Major Diagnostic Category

| Diagnosis Category               | Avg Months<br>Enrolled | Number<br>of<br>Members | Percent of Members | Total Claims<br>Paid | Medical      | Rx           | % of<br>Total<br>Claims | % of<br>Medical<br>Claims | % of Rx<br>Claims | % Drugs of<br>Total per<br>Category | Total Claims<br>Paid PMPM |
|----------------------------------|------------------------|-------------------------|--------------------|----------------------|--------------|--------------|-------------------------|---------------------------|-------------------|-------------------------------------|---------------------------|
| Kidney and Urinary Tract Disease | 10.8                   | 335                     | 9.0%               | \$27,178,147         | \$26,098,013 | \