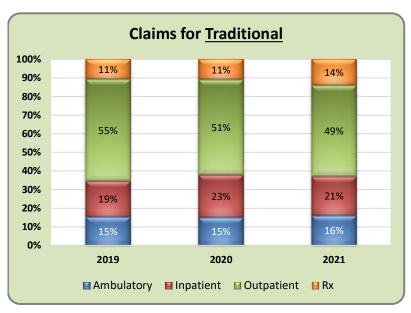

# 2021 Highlights

Publicly Sponsored plan includes the following programs; Childrens Medical Services, HIV/AIDS, and Hemophilia.

As of December 2021

As of December 2021