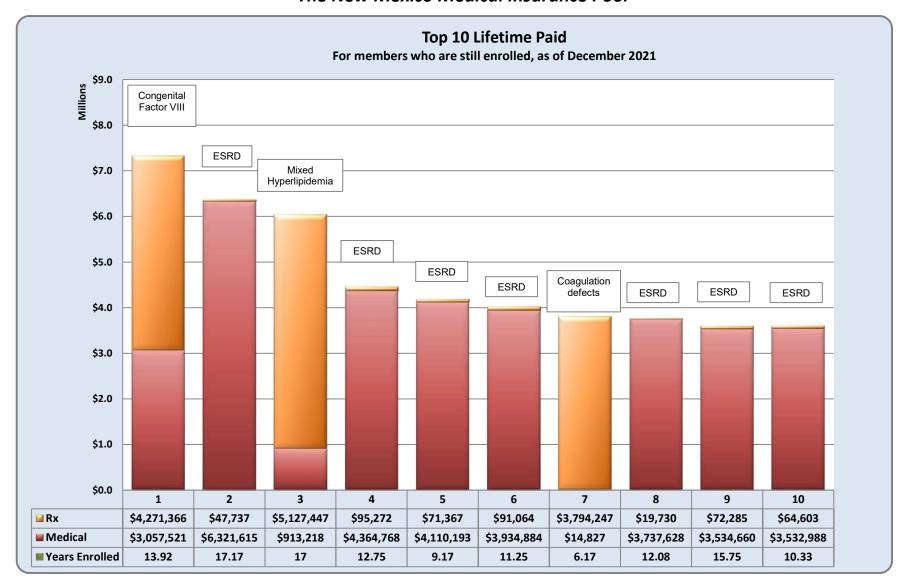

|            | 2 106 310          |                    | 0.00%<br>0.16%    |





U.S. Census last revised as of: June 22, 2020

<sup>\*</sup> Pool Membership as of 12/31/2021 with data through 1/31/2022





























































<sup>\*</sup> Readmissions based on any diagnosis at any facility









# 2021 Claims by Major Diagnostic Category

| Diagnosis Category               | Avg Months<br>Enrolled | Number<br>of<br>Members | Percent of Members | Total Claims<br>Paid | Medical      | Rx           | % of<br>Total<br>Claims | % of<br>Medical<br>Claims | % of Rx<br>Claims | % Drugs of<br>Total per<br>Category | Total Claims<br>Paid PMPM |
|----------------------------------|------------------------|-------------------------|--------------------|----------------------|--------------|--------------|-------------------------|---------------------------|-------------------|-------------------------------------|---------------------------|
| Kidney and Urinary Tract Disease | 10.8