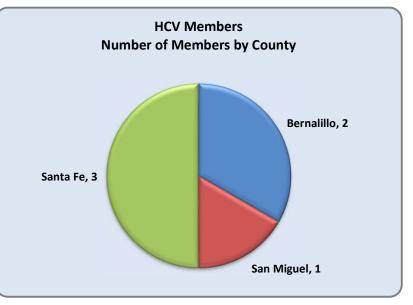

|                                     | \$2,299                   |
| % of Total Claims                |                        |                         |                    |                      | 80%          | 20%          |                         |                           |                   |                                     |                           |

NOTE:

Total of 3,726 unique members enrolled at some time during 2021. Claims based on incurred date of service, paid through 12/31/2021. Does not include IBNR

\* COVID-19 must have a primary dx starting with U07\*, Mbrs only entered in category if it's the most paid dollars

Members are assigned to a mutually exclusive diagnostic category based on the category which had the most paid dollars