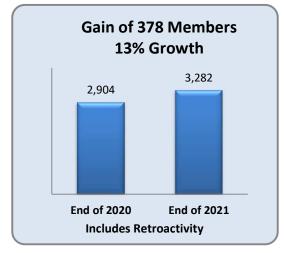

# 2021 Highlights

Publicly Sponsored plan includes the following programs; Childrens Medical Services, HIV/AIDS, and Hemophilia.

As of December 2021

As of December 2021