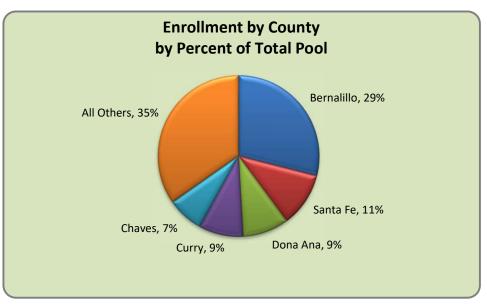

# The New Mexico Medical Insurance Pool Pool Membership by County

| County         Population Estimates         of 12/31/2021*         Percent of County           Curry         48,793         292         0.60           Roosevelt         18,350         108         0.59           De Baca         1,673         9         0.54           Rio Arriba         38,521         166         0.43           Chaves         64,711         239         0.37           Santa Fe         151,946         358         0.24           Lea         71,830         163         0.23           Lincoln         19,939         41         0.21           Taos         32,593         63         0.19           Quay         8,197         15         0.18           Socorro         16,541         27         0.16           Bernalillo         681,666         951         0.14           Dona Ana         221,262         303         0.14           Eddy         58,418         79         0.14           Valencia         77,574         86         0.11           Sandoval         148,904         152         0.10           Luna         23,905         23         0.10           Gu                                                                                                                                                                                                                                                                                                                                                                                                                                                                                                                                                                                                                                                                                                                                                                                                                                                                                                                                                                                                                  |            | U.S. Census Bureau | Pool Membership as |                   |
|--------------------------------------------------------------------------------------------------------------------------------------------------------------------------------------------------------------------------------------------------------------------------------------------------------------------------------------------------------------------------------------------------------------------------------------------------------------------------------------------------------------------------------------------------------------------------------------------------------------------------------------------------------------------------------------------------------------------------------------------------------------------------------------------------------------------------------------------------------------------------------------------------------------------------------------------------------------------------------------------------------------------------------------------------------------------------------------------------------------------------------------------------------------------------------------------------------------------------------------------------------------------------------------------------------------------------------------------------------------------------------------------------------------------------------------------------------------------------------------------------------------------------------------------------------------------------------------------------------------------------------------------------------------------------------------------------------------------------------------------------------------------------------------------------------------------------------------------------------------------------------------------------------------------------------------------------------------------------------------------------------------------------------------------------------------------------------------------------------------------------------|------------|--------------------|--------------------|-------------------|
| Roosevelt         18,350         108         0.59           De Baca         1,673         9         0.54           Rio Arriba         38,521         166         0.43           Chaves         64,711         239         0.37           Santa Fe         151,946         358         0.24           Lea         71,830         163         0.23           Lincoln         19,939         41         0.21           Taos         32,593         63         0.19           Quay         8,197         15         0.18           Socorro         16,541         27         0.16           Bernalillo         681,666         951         0.14           Dona Ana         221,262         303         0.14           Eddy         58,418         79         0.14           Valencia         77,574         86         0.11           Sandoval         148,904         152         0.10           Luna         23,905         23         0.10           Guadalupe         4,275         4         0.09           San Miguel         27,144         23         0.08           Grant         27,007                                                                                                                                                                                                                                                                                                                                                                                                                                                                                                                                                                                                                                                                                                                                                                                                                                                                                                                                                                                                                                  | County     |                    |                    | Percent of County |
| De Baca         1,673         9         0.54           Rio Arriba         38,521         166         0.43           Chaves         64,711         239         0.37           Santa Fe         151,946         358         0.24           Lea         71,830         163         0.23           Lincoln         19,939         41         0.21           Taos         32,593         63         0.19           Quay         8,197         15         0.18           Socorro         16,541         27         0.16           Bernalillo         681,666         951         0.14           Dona Ana         221,262         303         0.14           Eddy         58,418         79         0.14           Valencia         77,574         86         0.11           Sandoval         148,904         152         0.10           Luna         23,905         23         0.10           Guadalupe         4,275         4         0.09           San Miguel         27,144         23         0.08           Sierra         10,867         7         0.06           Coffax         11,927                                                                                                                                                                                                                                                                                                                                                                                                                                                                                                                                                                                                                                                                                                                                                                                                                                                                                                                                                                                                                                      | Curry      | 48,793             | 292                | 0.60%             |
| Rio Arriba         38,521         166         0.43           Chaves         64,711         239         0.37           Santa Fe         151,946         358         0.24           Lea         71,830         163         0.23           Lincoln         19,939         41         0.21           Taos         32,593         63         0.19           Quay         8,197         15         0.18           Socorro         16,541         27         0.16           Bernalillo         681,666         951         0.14           Dona Ana         221,262         303         0.14           Eddy         58,418         79         0.14           Valencia         77,574         86         0.11           Sandoval         148,904         152         0.10           Luna         23,905         23         0.10           Guadalupe         4,275         4         0.09           San Miguel         27,144         23         0.08           Sierra         10,867         7         0.06           Coffax         11,927         7         0.06           Coflax         11,927                                                                                                                                                                                                                                                                                                                                                                                                                                                                                                                                                                                                                                                                                                                                                                                                                                                                                                                                                                                                                                      | Roosevelt  | 18,350             | 108                | 0.59%             |
| Chaves 64,711 239 0.37 Santa Fe 151,946 358 0.24 Lea 71,830 163 0.23 Lincoln 19,939 41 0.21 Taos 32,593 63 0.19 Socorro 16,541 27 0.16 Bernalillo 681,666 951 0.14 Dona Ana 221,262 303 0.14 Eddy 58,418 79 0.14 Valencia 77,574 86 0.11 Sandoval 148,904 152 0.10 Luna 23,905 23 0.10 Guadalupe 4,275 4 0.09 San Miguel 27,144 23 0.08 Grant 27,007 21 0.08 Grant 27,007 21 0.08 Sierra 10,867 7 0.06 Colfax 11,927 7 0.06 Colfax 11,928 11,928 11,928 11,928 11,928 11,928 11,928 11,928 11,928 11,928 11,928 11,928 11,928 11,928 11,928 11,928 11,928 11,928 11,928 11,928 11,928 11,928 11,928 11,928 11,928 11,928 11,928 11,928 11,928 11,928 11,928 11,928 11,928 11,928 11,928 11,928 11,928 11, | De Baca    | 1,673              | 9                  | 0.54%             |
| Santa Fe         151,946         358         0.24           Lea         71,830         163         0.23           Lincoln         19,939         41         0.21           Taos         32,593         63         0.19           Quay         8,197         15         0.18           Socorro         16,541         27         0.16           Bernalillo         681,666         951         0.14           Dona Ana         221,262         303         0.14           Eddy         58,418         79         0.14           Valencia         77,574         86         0.11           Sandoval         148,904         152         0.10           Luna         23,905         23         0.10           Guadalupe         4,275         4         0.09           San Miguel         27,144         23         0.08           Grant         27,007         21         0.08           Sierra         10,867         7         0.06           Colfax         11,927         7         0.06           Catron         3,623         2         0.05           Mora         4,478         2 <td>Rio Arriba</td> <td>38,521</td> <td>166</td> <td>0.43%</td>                                                                                                                                                                                                                                                                                                                                                                                                                                                                                                                                                                                                                                                                                                                                                                                                                                                                                                                                                                        | Rio Arriba | 38,521             | 166                | 0.43%             |
| Lea       71,830       163       0.23         Lincoln       19,939       41       0.21         Taos       32,593       63       0.19         Quay       8,197       15       0.18         Socorro       16,541       27       0.16         Bernalillo       681,666       951       0.14         Dona Ana       221,262       303       0.14         Eddy       58,418       79       0.14         Valencia       77,574       86       0.11         Sandoval       148,904       152       0.10         Luna       23,905       23       0.10         Guadalupe       4,275       4       0.09         San Miguel       27,144       23       0.08         Grant       27,007       21       0.08         Sierra       10,867       7       0.06         Colfax       11,927       7       0.06         Cibola       26,354       14       0.05         Union       4,026       2       0.05         Mora       4,478       2       0.04         McKinley       70,824       18       0.03                                                                                                                                                                                                                                                                                                                                                                                                                                                                                                                                                                                                                                                                                                                                                                                                                                                                                                                                                                                                                                                                                                                                    | Chaves     | 64,711             | 239                | 0.37%             |
| Lincoln         19,939         41         0.21           Taos         32,593         63         0.19           Quay         8,197         15         0.18           Socorro         16,541         27         0.16           Bernalillo         681,666         951         0.14           Dona Ana         221,262         303         0.14           Eddy         58,418         79         0.14           Valencia         77,574         86         0.11           Sandoval         148,904         152         0.10           Luna         23,905         23         0.10           Guadalupe         4,275         4         0.09           San Miguel         27,144         23         0.08           Grant         27,007         21         0.08           Sierra         10,867         7         0.06           Colfax         11,927         7         0.06           Catron         3,623         2         0.06           Cibola         26,354         14         0.05           Mora         4,478         2         0.04           McKinley         70,824         18 <td>Santa Fe</td> <td>151,946</td> <td>358</td> <td>0.24%</td>                                                                                                                                                                                                                                                                                                                                                                                                                                                                                                                                                                                                                                                                                                                                                                                                                                                                                                                                                                         | Santa Fe   | 151,946            | 358                | 0.24%             |
| Taos 32,593 63 0.19 Quay 8,197 15 0.18 Socorro 16,541 27 0.16 Bernalillo 681,666 951 0.14 Dona Ana 221,262 303 0.14 Eddy 58,418 79 0.14 Valencia 77,574 86 0.11 Sandoval 148,904 152 0.10 Guadalupe 4,275 4 0.09 San Miguel 27,144 23 0.08 Grant 27,007 21 0.08 Gierra 10,867 7 0.06 Colfax 11,927 7 0.06 Cibola 26,354 14 0.05 Union 4,026 2 0.05 Mora 4,478 2 0.04 McKinley 70,824 18 0.02 Torrance 15,486 3 0.02                                                                                                                                                                                                                                                                                                                                                                                                                                                                                                                                                                                                                                                                                                                                                                                                                                                                                                                                                                                                                                                                                                                                                                                                                                                                                                                                                                                                                                                                                                                                                                  | Lea        | 71,830             | 163                | 0.23%             |
| Quay         8,197         15         0.18           Socorro         16,541         27         0.16           Bernalillo         681,666         951         0.14           Dona Ana         221,262         303         0.14           Eddy         58,418         79         0.14           Valencia         77,574         86         0.11           Sandoval         148,904         152         0.10           Luna         23,905         23         0.10           Guadalupe         4,275         4         0.09           San Miguel         27,144         23         0.08           Grant         27,007         21         0.08           Los Alamos         19,462         15         0.08           Sierra         10,867         7         0.06           Colfax         11,927         7         0.06           Catron         3,623         2         0.05           Mora         4,478         2         0.04           Mora         4,478         2         0.04           McKinley         70,824         18         0.03           Hidalgo         4,106         1 <td>Lincoln</td> <td>19,939</td> <td>41</td> <td>0.21%</td>                                                                                                                                                                                                                                                                                                                                                                                                                                                                                                                                                                                                                                                                                                                                                                                                                                                                                                                                                                            | Lincoln    | 19,939             | 41                 | 0.21%             |
| Socorro         16,541         27         0.16           Bernalillo         681,666         951         0.14           Dona Ana         221,262         303         0.14           Eddy         58,418         79         0.14           Valencia         77,574         86         0.11           Sandoval         148,904         152         0.10           Luna         23,905         23         0.10           Guadalupe         4,275         4         0.09           San Miguel         27,144         23         0.08           Grant         27,007         21         0.08           Grant         27,007         21         0.08           Sierra         10,867         7         0.06           Colfax         11,927         7         0.06           Catron         3,623         2         0.06           Cibola         26,354         14         0.05           Mora         4,478         2         0.04           McKinley         70,824         18         0.03           Midalgo         4,106         1         0.02           Torrance         15,486         3<                                                                                                                                                                                                                                                                                                                                                                                                                                                                                                                                                                                                                                                                                                                                                                                                                                                                                                                                                                                                                                    | Taos       | 32,593             | 63                 | 0.19%             |
| Bernalillo         681,666         951         0.14           Dona Ana         221,262         303         0.14           Eddy         58,418         79         0.14           Valencia         77,574         86         0.11           Sandoval         148,904         152         0.10           Luna         23,905         23         0.10           Guadalupe         4,275         4         0.09           San Miguel         27,144         23         0.08           Grant         27,007         21         0.08           Los Alamos         19,462         15         0.08           Sierra         10,867         7         0.06           Colfax         11,927         7         0.06           Catron         3,623         2         0.06           Cibola         26,354         14         0.05           Union         4,026         2         0.05           Mora         4,478         2         0.04           San Juan         123,312         45         0.04           McKinley         70,824         18         0.03           Hidalgo         4,106 <td< td=""><td>Quay</td><td>8,197</td><td>15</td><td>0.18%</td></td<>                                                                                                                                                                                                                                                                                                                                                                                                                                                                                                                                                                                                                                                                                                                                                                                                                                                                                                                                                                      | Quay       | 8,197              | 15                 | 0.18%             |
| Dona Ana         221,262         303         0.14           Eddy         58,418         79         0.14           Valencia         77,574         86         0.11           Sandoval         148,904         152         0.10           Luna         23,905         23         0.10           Guadalupe         4,275         4         0.09           San Miguel         27,144         23         0.08           Grant         27,007         21         0.08           Los Alamos         19,462         15         0.08           Sierra         10,867         7         0.06           Colfax         11,927         7         0.06           Catron         3,623         2         0.06           Cibola         26,354         14         0.05           Mora         4,478         2         0.04           San Juan         123,312         45         0.04           McKinley         70,824         18         0.03           Hidalgo         4,106         1         0.02           Torrance         15,486         3         0.02           Torrance         15,486                                                                                                                                                                                                                                                                                                                                                                                                                                                                                                                                                                                                                                                                                                                                                                                                                                                                                                                                                                                                                                             | Socorro    | 16,541             | 27                 | 0.16%             |
| Eddy         58,418         79         0.14           Valencia         77,574         86         0.11           Sandoval         148,904         152         0.10           Luna         23,905         23         0.10           Guadalupe         4,275         4         0.09           San Miguel         27,144         23         0.08           Grant         27,007         21         0.08           Los Alamos         19,462         15         0.08           Sierra         10,867         7         0.06           Colfax         11,927         7         0.06           Catron         3,623         2         0.06           Cibola         26,354         14         0.05           Union         4,026         2         0.05           Mora         4,478         2         0.04           San Juan         123,312         45         0.04           McKinley         70,824         18         0.03           Hidalgo         4,106         1         0.02           Torrance         15,486         3         0.02           Torrance         15,486         3                                                                                                                                                                                                                                                                                                                                                                                                                                                                                                                                                                                                                                                                                                                                                                                                                                                                                                                                                                                                                                          | Bernalillo | 681,666            | 951                | 0.14%             |
| Valencia         77,574         86         0.11           Sandoval         148,904         152         0.10           Luna         23,905         23         0.10           Guadalupe         4,275         4         0.09           San Miguel         27,144         23         0.08           Grant         27,007         21         0.08           Los Alamos         19,462         15         0.08           Sierra         10,867         7         0.06           Colfax         11,927         7         0.06           Catron         3,623         2         0.06           Cibola         26,354         14         0.05           Union         4,026         2         0.05           Mora         4,478         2         0.04           San Juan         123,312         45         0.04           McKinley         70,824         18         0.03           Hidalgo         4,106         1         0.02           Torrance         15,486         3         0.02           Torrance         15,486         3         0.00                                                                                                                                                                                                                                                                                                                                                                                                                                                                                                                                                                                                                                                                                                                                                                                                                                                                                                                                                                                                                                                                                   | Dona Ana   | 221,262            | 303                | 0.14%             |
| Sandoval       148,904       152       0.10         Luna       23,905       23       0.10         Guadalupe       4,275       4       0.09         San Miguel       27,144       23       0.08         Grant       27,007       21       0.08         Los Alamos       19,462       15       0.08         Sierra       10,867       7       0.06         Colfax       11,927       7       0.06         Catron       3,623       2       0.06         Cibola       26,354       14       0.05         Union       4,026       2       0.05         Mora       4,478       2       0.04         San Juan       123,312       45       0.04         McKinley       70,824       18       0.03         Hidalgo       4,106       1       0.02         Otero       67,967       15       0.02         Torrance       15,486       3       0.02         Harding       638       -       0.00                                                                                                                                                                                                                                                                                                                                                                                                                                                                                                                                                                                                                                                                                                                                                                                                                                                                                                                                                                                                                                                                                                                                                                                                                                        | Eddy       | 58,418             | 79                 | 0.14%             |
| Luna       23,905       23       0.10         Guadalupe       4,275       4       0.09         San Miguel       27,144       23       0.08         Grant       27,007       21       0.08         Los Alamos       19,462       15       0.08         Sierra       10,867       7       0.06         Colfax       11,927       7       0.06         Catron       3,623       2       0.06         Cibola       26,354       14       0.05         Union       4,026       2       0.05         Mora       4,478       2       0.04         San Juan       123,312       45       0.04         McKinley       70,824       18       0.03         Hidalgo       4,106       1       0.02         Otero       67,967       15       0.02         Torrance       15,486       3       0.02         Harding       638       -       0.00                                                                                                                                                                                                                                                                                                                                                                                                                                                                                                                                                                                                                                                                                                                                                                                                                                                                                                                                                                                                                                                                                                                                                                                                                                                                                            | Valencia   | 77,574             | 86                 | 0.11%             |
| Guadalupe       4,275       4       0.09         San Miguel       27,144       23       0.08         Grant       27,007       21       0.08         Los Alamos       19,462       15       0.08         Sierra       10,867       7       0.06         Colfax       11,927       7       0.06         Catron       3,623       2       0.06         Cibola       26,354       14       0.05         Union       4,026       2       0.05         Mora       4,478       2       0.04         San Juan       123,312       45       0.04         McKinley       70,824       18       0.03         Hidalgo       4,106       1       0.02         Otero       67,967       15       0.02         Torrance       15,486       3       0.02         Harding       638       -       0.00                                                                                                                                                                                                                                                                                                                                                                                                                                                                                                                                                                                                                                                                                                                                                                                                                                                                                                                                                                                                                                                                                                                                                                                                                                                                                                                                          | Sandoval   | 148,904            | 152                | 0.10%             |
| San Miguel       27,144       23       0.08         Grant       27,007       21       0.08         Los Alamos       19,462       15       0.08         Sierra       10,867       7       0.06         Colfax       11,927       7       0.06         Catron       3,623       2       0.06         Cibola       26,354       14       0.05         Union       4,026       2       0.05         Mora       4,478       2       0.04         San Juan       123,312       45       0.04         McKinley       70,824       18       0.03         Hidalgo       4,106       1       0.02         Otero       67,967       15       0.02         Torrance       15,486       3       0.02         Harding       638       -       0.00                                                                                                                                                                                                                                                                                                                                                                                                                                                                                                                                                                                                                                                                                                                                                                                                                                                                                                                                                                                                                                                                                                                                                                                                                                                                                                                                                                                           | Luna       | 23,905             | 23                 | 0.10%             |
| Grant         27,007         21         0.08           Los Alamos         19,462         15         0.08           Sierra         10,867         7         0.06           Colfax         11,927         7         0.06           Catron         3,623         2         0.06           Cibola         26,354         14         0.05           Union         4,026         2         0.05           Mora         4,478         2         0.04           San Juan         123,312         45         0.04           McKinley         70,824         18         0.03           Hidalgo         4,106         1         0.02           Otero         67,967         15         0.02           Torrance         15,486         3         0.02           Harding         638         -         0.00                                                                                                                                                                                                                                                                                                                                                                                                                                                                                                                                                                                                                                                                                                                                                                                                                                                                                                                                                                                                                                                                                                                                                                                                                                                                                                                                 | Guadalupe  | 4,275              | 4                  | 0.09%             |
| Los Alamos       19,462       15       0.08         Sierra       10,867       7       0.06         Colfax       11,927       7       0.06         Catron       3,623       2       0.06         Cibola       26,354       14       0.05         Union       4,026       2       0.05         Mora       4,478       2       0.04         San Juan       123,312       45       0.04         McKinley       70,824       18       0.03         Hidalgo       4,106       1       0.02         Otero       67,967       15       0.02         Torrance       15,486       3       0.02         Harding       638       -       0.00                                                                                                                                                                                                                                                                                                                                                                                                                                                                                                                                                                                                                                                                                                                                                                                                                                                                                                                                                                                                                                                                                                                                                                                                                                                                                                                                                                                                                                                                                              | San Miguel | 27,144             | 23                 | 0.08%             |
| Sierra       10,867       7       0.06         Colfax       11,927       7       0.06         Catron       3,623       2       0.06         Cibola       26,354       14       0.05         Union       4,026       2       0.05         Mora       4,478       2       0.04         San Juan       123,312       45       0.04         McKinley       70,824       18       0.03         Hidalgo       4,106       1       0.02         Otero       67,967       15       0.02         Torrance       15,486       3       0.02         Harding       638       -       0.00                                                                                                                                                                                                                                                                                                                                                                                                                                                                                                                                                                                                                                                                                                                                                                                                                                                                                                                                                                                                                                                                                                                                                                                                                                                                                                                                                                                                                                                                                                                                                  | Grant      | 27,007             | 21                 | 0.08%             |
| Colfax         11,927         7         0.06           Catron         3,623         2         0.06           Cibola         26,354         14         0.05           Union         4,026         2         0.05           Mora         4,478         2         0.04           San Juan         123,312         45         0.04           McKinley         70,824         18         0.03           Hidalgo         4,106         1         0.02           Otero         67,967         15         0.02           Torrance         15,486         3         0.02           Harding         638         -         0.00                                                                                                                                                                                                                                                                                                                                                                                                                                                                                                                                                                                                                                                                                                                                                                                                                                                                                                                                                                                                                                                                                                                                                                                                                                                                                                                                                                                                                                                                                                           | Los Alamos | 19,462             | 15                 | 0.08%             |
| Catron       3,623       2       0.06         Cibola       26,354       14       0.05         Union       4,026       2       0.05         Mora       4,478       2       0.04         San Juan       123,312       45       0.04         McKinley       70,824       18       0.03         Hidalgo       4,106       1       0.02         Otero       67,967       15       0.02         Torrance       15,486       3       0.02         Harding       638       -       0.00                                                                                                                                                                                                                                                                                                                                                                                                                                                                                                                                                                                                                                                                                                                                                                                                                                                                                                                                                                                                                                                                                                                                                                                                                                                                                                                                                                                                                                                                                                                                                                                                                                                | Sierra     | 10,867             | 7                  | 0.06%             |
| Cibola       26,354       14       0.05         Union       4,026       2       0.05         Mora       4,478       2       0.04         San Juan       123,312       45       0.04         McKinley       70,824       18       0.03         Hidalgo       4,106       1       0.02         Otero       67,967       15       0.02         Torrance       15,486       3       0.02         Harding       638       -       0.00                                                                                                                                                                                                                                                                                                                                                                                                                                                                                                                                                                                                                                                                                                                                                                                                                                                                                                                                                                                                                                                                                                                                                                                                                                                                                                                                                                                                                                                                                                                                                                                                                                                                                              | Colfax     | 11,927             | 7                  | 0.06%             |
| Union     4,026     2     0.05       Mora     4,478     2     0.04       San Juan     123,312     45     0.04       McKinley     70,824     18     0.03       Hidalgo     4,106     1     0.02       Otero     67,967     15     0.02       Torrance     15,486     3     0.02       Harding     638     -     0.00                                                                                                                                                                                                                                                                                                                                                                                                                                                                                                                                                                                                                                                                                                                                                                                                                                                                                                                                                                                                                                                                                                                                                                                                                                                                                                                                                                                                                                                                                                                                                                                                                                                                                                                                                                                                            | Catron     | 3,623              | 2                  | 0.06%             |
| Mora     4,478     2     0.04       San Juan     123,312     45     0.04       McKinley     70,824     18     0.03       Hidalgo     4,106     1     0.02       Otero     67,967     15     0.02       Torrance     15,486     3     0.02       Harding     638     -     0.00                                                                                                                                                                                                                                                                                                                                                                                                                                                                                                                                                                                                                                                                                                                                                                                                                                                                                                                                                                                                                                                                                                                                                                                                                                                                                                                                                                                                                                                                                                                                                                                                                                                                                                                                                                                                                                                 | Cibola     | 26,354             | 14                 | 0.05%             |
| San Juan     123,312     45     0.04       McKinley     70,824     18     0.03       Hidalgo     4,106     1     0.02       Otero     67,967     15     0.02       Torrance     15,486     3     0.02       Harding     638     -     0.00                                                                                                                                                                                                                                                                                                                                                                                                                                                                                                                                                                                                                                                                                                                                                                                                                                                                                                                                                                                                                                                                                                                                                                                                                                                                                                                                                                                                                                                                                                                                                                                                                                                                                                                                                                                                                                                                                     | Union      | 4,026              | 2                  | 0.05%             |
| McKinley     70,824     18     0.03       Hidalgo     4,106     1     0.02       Otero     67,967     15     0.02       Torrance     15,486     3     0.02       Harding     638     -     0.00                                                                                                                                                                                                                                                                                                                                                                                                                                                                                                                                                                                                                                                                                                                                                                                                                                                                                                                                                                                                                                                                                                                                                                                                                                                                                                                                                                                                                                                                                                                                                                                                                                                                                                                                                                                                                                                                                                                                | Mora       | 4,478              | 2                  | 0.04%             |
| Hidalgo     4,106     1     0.02       Otero     67,967     15     0.02       Torrance     15,486     3     0.02       Harding     638     -     0.00                                                                                                                                                                                                                                                                                                                                                                                                                                                                                                                                                                                                                                                                                                                                                                                                                                                                                                                                                                                                                                                                                                                                                                                                                                                                                                                                                                                                                                                                                                                                                                                                                                                                                                                                                                                                                                                                                                                                                                          | San Juan   | 123,312            | 45                 | 0.04%             |
| Otero         67,967         15         0.02           Torrance         15,486         3         0.02           Harding         638         -         0.00                                                                                                                                                                                                                                                                                                                                                                                                                                                                                                                                                                                                                                                                                                                                                                                                                                                                                                                                                                                                                                                                                                                                                                                                                                                                                                                                                                                                                                                                                                                                                                                                                                                                                                                                                                                                                                                                                                                                                                     | McKinley   | 70,824             | 18                 | 0.03%             |
| Torrance 15,486 3 0.02<br>Harding 638 - 0.00                                                                                                                                                                                                                                                                                                                                                                                                                                                                                                                                                                                                                                                                                                                                                                                                                                                                                                                                                                                                                                                                                                                                                                                                                                                                                                                                                                                                                                                                                                                                                                                                                                                                                                                                                                                                                                                                                                                                                                                                                                                                                   | Hidalgo    | 4,106              | 1                  | 0.02%             |
| Harding 638 - 0.00                                                                                                                                                                                                                                                                                                                                                                                                                                                                                                                                                                                                                                                                                                                                                                                                                                                                                                                                                                                                                                                                                                                                                                                                                                                                                                                                                                                                                                                                                                                                                                                                                                                                                                                                                                                                                                                                                                                                                                                                                                                                                                             | Otero      | 67,967             | 15                 | 0.02%             |
|                                                                                                                                                                                                                                                                                                                                                                                                                                                                                                                                                                                                                                                                                                                                                                                                                                                                                                                                                                                                                                                                                                                                                                                                                                                                                                                                                                                                                                                                                                                                                                                                                                                                                                                                                                                                                                                                                                                                                                                                                                                                                                                                | Torrance   | 15,486             | 3                  | 0.02%             |
| Unknown County   -   25   0.00                                                                                                                                                                                                                                                                                                                                                                                                                                                                                                                                                                                                                                                                                                                                                                                                                                                                                                                                                                                                                                                                                                                                                                                                                                                                                                                                                                                                                                                                                                                                                                                                                                                                                                                                                                                                                                                                                                                                                                                                                                                                                                 | _          | 638                |                    | 0.00%             |
| ·                                                                                                                                                                                                                                                                                                                                                                                                                                                                                                                                                                                                                                                                                                                                                                                                                                                                                                                                                                                                                                                                                                                                                                                                                                                                                                                                                                                                                                                                                                                                                                                                                                                                                                                                                                                                                                                                                                                                                                                                                                                                                                                              |            | 2 106 310          |                    | 0.00%<br>0.16%    |