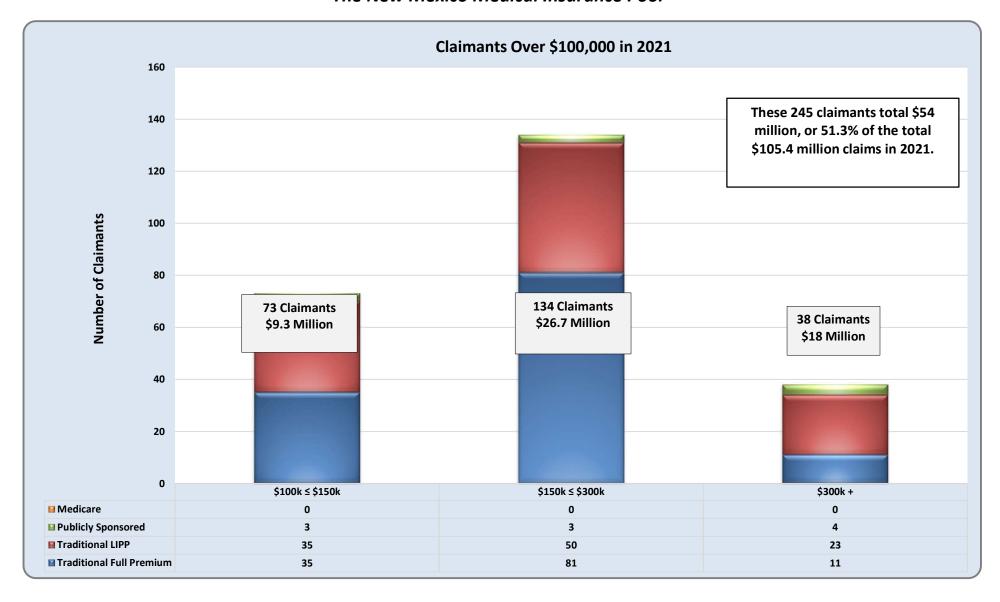

|            | 2 106 310          |                    | 0.00%<br>0.16%    |





U.S. Census last revised as of: June 22, 2020

<sup>\*</sup> Pool Membership as of 12/31/2021 with data through 1/31/2022





























































<sup>\*</sup> Readmissions based on any diagnosis at any facility









# 2021 Claims by Major Diagnostic Category

| Diagnosis Category               | Avg Months<br>Enrolled | Number<br>of<br>Members | Percent of Members | Total Claims<br>Paid | Medical      | Rx           | % of<br>Total<br>Claims | % of<br>Medical<br>Claims | % of Rx<br>Claims | % Drugs of<br>Total per<br>Category | Total Claims<br>Paid PMPM |
|----------------------------------|------------------------|-------------------------|--------------------|----------------------|--------------|--------------|-------------------------|---------------------------|-------------------|-------------------------------------|---------------------------|
| Kidney and Urinary Tract Disease | 10.8