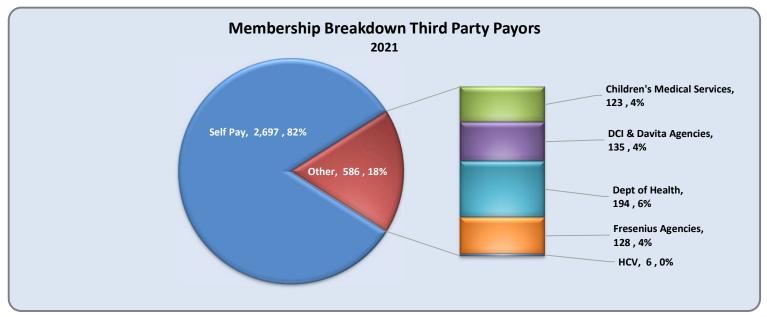

# 2021 Highlights

Publicly Sponsored plan includes the following programs; Childrens Medical Services, HIV/AIDS, and Hemophilia.

As of December 2021

As of December 2021