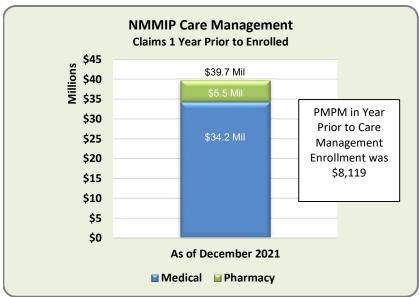

# **2021 Table of Contents**

| Page | Contents                                                   |
|------|------------------------------------------------------------|
| 1    | Highlights                                                 |
| 2    | Year End Membership                                        |
| 3    | Net Monthly Growth                                         |
| 4    | Eligibility Groups - Enrollment by Plan                    |
| 5    | Smoker Status - Enrollment by Plan                         |
| 6    | Age Bands - Active, LIPP, Full Premium, Publicly Sponsored |
| 7    | Length of Enrollment                                       |
| 8    | Pool Membership by County                                  |
| 9    | Total Incurred Claims, and Incurred Claims PMPM            |
| 10   | Medical Loss Ratio                                         |
| 11   | Total Assessments                                          |
| 12   | Premium and Claims by Eligibility Group and Smoker Status  |
| 13   | Third Party Payers Membership and Claims                   |
| 14   | Claims by Service Type                                     |
| 15   | Claimants >\$100k                                          |
| 16   | Claimants >\$300k with Conditions                          |
| 17   | Top 10 Lifetime Paid                                       |
| 18   | Pharmacy Utilization                                       |
| 19   | Pharmacy Non-Specialty and Specialty Drugs                 |
| 20   | Medical Inpatient Hospital Average Length of Stay          |
| 21   | Medical Inpatient Hospital Admissions Per 1,000 Members    |
| 22   | Medical Inpatient Hospital Days Per 1,000 Members          |
| 23   | Medical Inpatient Hospital Readmissions                    |
| 24   | Medical Emergency Room                                     |
| 25   | Major Diagnostic Categories                                |
| 26   | Mental Health                                              |
| 27   | Home Health                                                |
| 28   | HCV Members                                                |
| 29   | Care Management                                            |