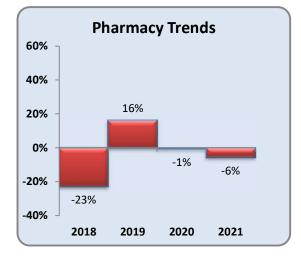

# **2021 Table of Contents**

| Page | Contents                                                   |
|------|------------------------------------------------------------|
| 1    | Highlights                                                 |
| 2    | Year End Membership                                        |
| 3    | Net Monthly Growth                                         |
| 4    | Eligibility Groups - Enrollment by Plan                    |
| 5    | Smoker Status - Enrollment by Plan                         |
| 6    | Age Bands - Active, LIPP, Full Premium, Publicly Sponsored |
| 7    | Length of Enrollment                                       |
| 8    | Pool Membership by County                                  |
| 9    | Total Incurred Claims, and Incurred Claims PMPM            |
| 10   | Medical Loss Ratio                                         |
| 11   | Total Assessments                                          |
| 12   | Premium and Claims by Eligibility Group and Smoker Status  |
| 13   | Third Party Payers Membership and Claims                   |
| 14   | Claims by Service Type                                     |
| 15   | Claimants >\$100k                                          |
| 16   | Claimants >\$300k with Conditions                          |
| 17   | Top 10 Lifetime Paid                                       |
| 18   | Pharmacy Utilization                                       |
| 19   | Pharmacy Non-Specialty and Specialty Drugs                 |
| 20   | Medical Inpatient Hospital Average Length of Stay          |
| 21   | Medical Inpatient Hospital Admissions Per 1,000 Members    |
| 22   | Medical Inpatient Hospital Days Per 1,000 Members          |
| 23   | Medical Inpatient Hospital Readmissions                    |
| 24   | Medical Emergency Room                                     |
| 25   | Major Diagnostic Categories                                |
| 26   | Mental Health                                              |
| 27   | Home Health                                                |
| 28   | HCV Members                                                |
| 29   | Care Management                                            |