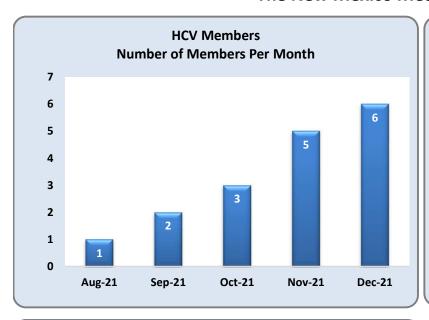

0%            |                                     | \$2,299                   |
| % of Total Claims                |                        |                         |                    |                      | 80%          | 20%          |                         |                           |                   |                                     |                           |

NOTE:

Total of 3,726 unique members enrolled at some time during 2021. Claims based on incurred date of service, paid through 12/31/2021. Does not include IBNR

\* COVID-19 must have a primary dx starting with U07\*, Mbrs only entered in category if it's the most paid dollars

Members are assigned to a mutually exclusive diagnostic category based on the category which had the most paid dollars