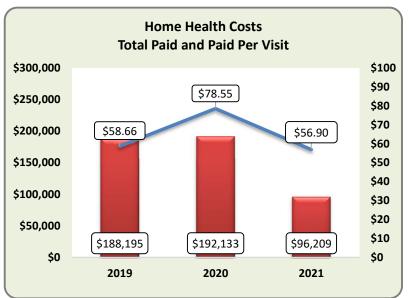

| 100.0%            |                                     | \$2,299                   |
| % of Total Claims                |                        |                         |                    |                      | 80%          | 20%          |                         |                           |                   |                                     |                           |

NOTE:

Total of 3,726 unique members enrolled at some time during 2021. Claims based on incurred date of service, paid through 12/31/2021. Does not include IBNR

\* COVID-19 must have a primary dx starting with U07\*, Mbrs only entered in category if it's the most paid dollars

Members are assigned to a mutually exclusive diagnostic category based on the category which had the most paid dollars