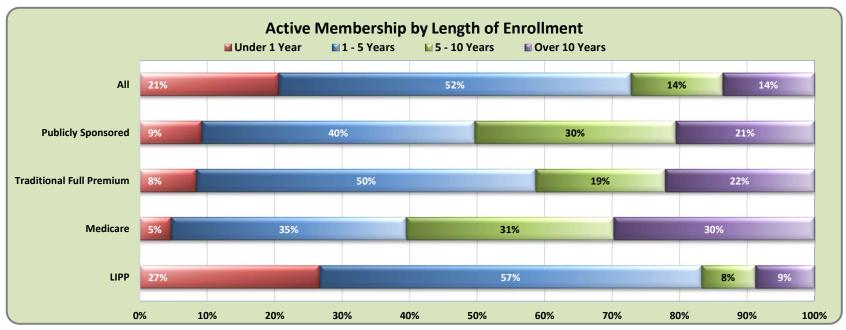

# 2021 Highlights

Publicly Sponsored plan includes the following programs; Childrens Medical Services, HIV/AIDS, and Hemophilia.

As of December 2021

As of December 2021