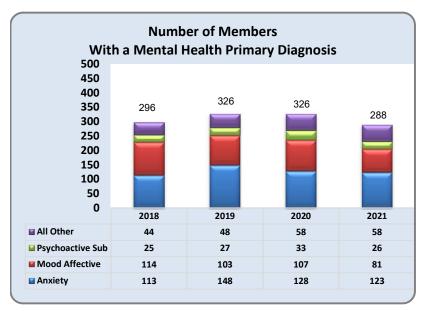

| 100.0%            |                                     | \$2,299                   |
| % of Total Claims                |                        |                         |                    |                      | 80%          | 20%          |                         |                           |                   |                                     |                           |

NOTE:

Total of 3,726 unique members enrolled at some time during 2021. Claims based on incurred date of service, paid through 12/31/2021. Does not include IBNR

\* COVID-19 must have a primary dx starting with U07\*, Mbrs only entered in category if it's the most paid dollars

Members are assigned to a mutually exclusive diagnostic category based on the category which had the most paid dollars