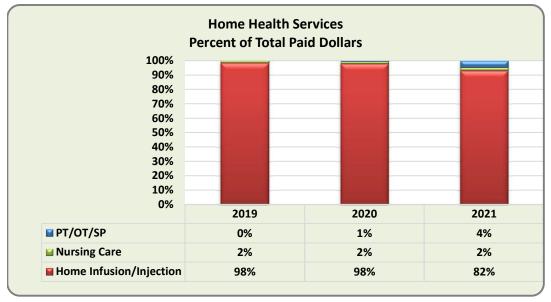

100.0%            |                                     | \$2,299                   |
| % of Total Claims                |                        |                         |                    |                      | 80%          | 20%          |                         |                           |                   |                                     |                           |

NOTE:

Total of 3,726 unique members enrolled at some time during 2021. Claims based on incurred date of service, paid through 12/31/2021. Does not include IBNR

\* COVID-19 must have a primary dx starting with U07\*, Mbrs only entered in category if it's the most paid dollars

Members are assigned to a mutually exclusive diagnostic category based on the category which had the most paid dollars