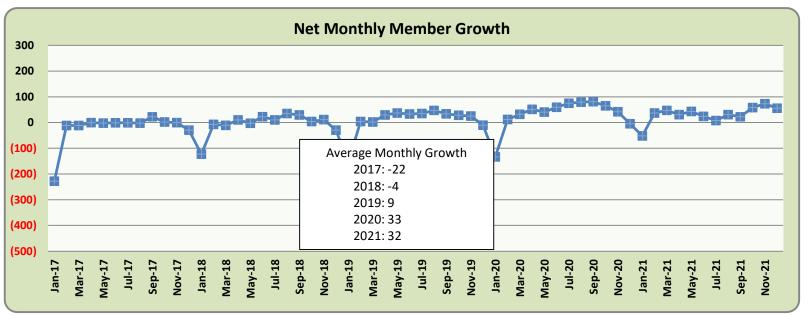

# **2021 Table of Contents**

| Page | Contents                                                   |
|------|------------------------------------------------------------|
| 1    | Highlights                                                 |
| 2    | Year End Membership                                        |
| 3    | Net Monthly Growth                                         |
| 4    | Eligibility Groups - Enrollment by Plan                    |
| 5    | Smoker Status - Enrollment by Plan                         |
| 6    | Age Bands - Active, LIPP, Full Premium, Publicly Sponsored |
| 7    | Length of Enrollment                                       |
| 8    | Pool Membership by County                                  |
| 9    | Total Incurred Claims, and Incurred Claims PMPM            |
| 10   | Medical Loss Ratio                                         |
| 11   | Total Assessments                                          |
| 12   | Premium and Claims by Eligibility Group and Smoker Status  |
| 13   | Third Party Payers Membership and Claims                   |
| 14   | Claims by Service Type                                     |
| 15   | Claimants >\$100k                                          |
| 16   | Claimants >\$300k with Conditions                          |
| 17   | Top 10 Lifetime Paid                                       |
| 18   | Pharmacy Utilization                                       |
| 19   | Pharmacy Non-Specialty and Specialty Drugs                 |
| 20   | Medical Inpatient Hospital Average Length of Stay          |
| 21   | Medical Inpatient Hospital Admissions Per 1,000 Members    |
| 22   | Medical Inpatient Hospital Days Per 1,000 Members          |
| 23   | Medical Inpatient Hospital Readmissions                    |
| 24   | Medical Emergency Room                                     |
| 25   | Major Diagnostic Categories                                |
| 26   | Mental Health                                              |
| 27   | Home Health                                                |
| 28   | HCV Members                                                |
| 29   | Care Management                                            |