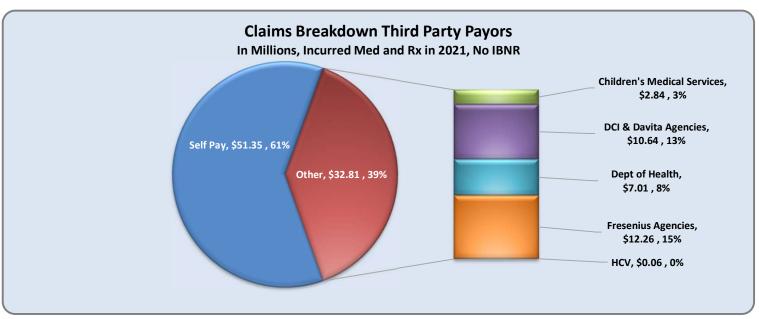

# 2021 Highlights

Publicly Sponsored plan includes the following programs; Childrens Medical Services, HIV/AIDS, and Hemophilia.

As of December 2021

As of December 2021