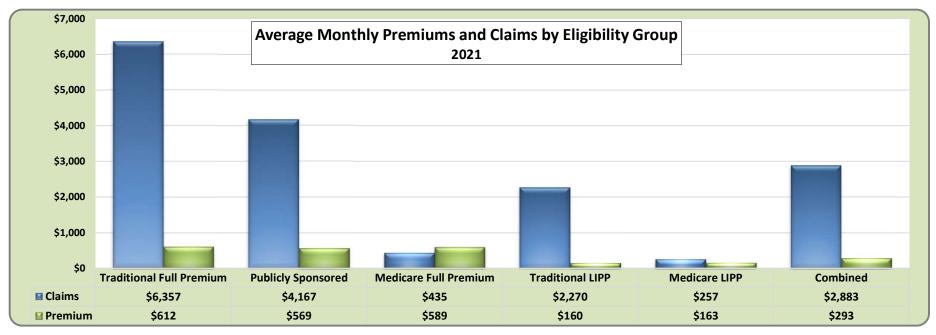

|            | 2 106 310          |                    | 0.00%<br>0.16%    |





U.S. Census last revised as of: June 22, 2020

<sup>\*</sup> Pool Membership as of 12/31/2021 with data through 1/31/2022





























































<sup>\*</sup> Readmissions based on any diagnosis at any facility









# 2021 Claims by Major Diagnostic Category

| Diagnosis Category               | Avg Months<br>Enrolled | Number<br>of<br>Members | Percent of Members | Total Claims<br>Paid | Medical      | Rx           | % of<br>Total<br>Claims | % of<br>Medical<br>Claims | % of Rx<br>Claims | % Drugs of<br>Total per<br>Category | Total Claims<br>Paid PMPM |
|----------------------------------|------------------------|-------------------------|--------------------|----------------------|--------------|--------------|-------------------------|---------------------------|-------------------|-------------------------------------|---------------------------|
| Kidney and Urinary Trac