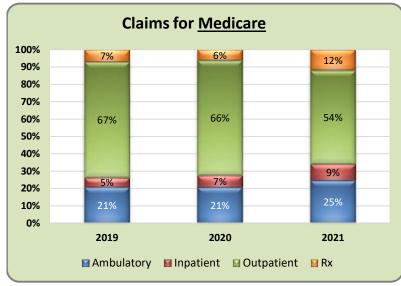

# 2021 Highlights

Publicly Sponsored plan includes the following programs; Childrens Medical Services, HIV/AIDS, and Hemophilia.

As of December 2021

As of December 2021