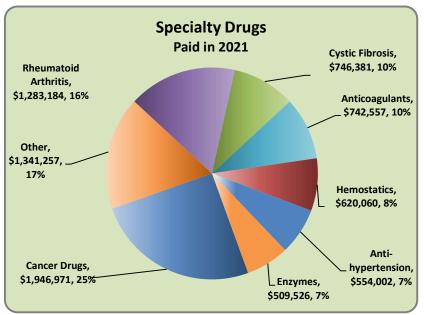

|            | 2 106 310          |                    | 0.00%<br>0.16%    |





U.S. Census last revised as of: June 22, 2020

<sup>\*</sup> Pool Membership as of 12/31/2021 with data through 1/31/2022





























































<sup>\*</sup> Readmissions based on any diagnosis at any facility









# 2021 Claims by Major Diagnostic Category

| Diagnosis Category               | Avg Months<br>Enrolled | Number<br>of<br>Members | Percent of Members | Total Claims<br>Paid | Medical      | Rx           | % of<br>Total<br>Claims | % of<br>Medical<br>Claims | % of Rx<br>Claims | % Drugs of<br>Total per<br>Category | Total Claims<br>Paid PMPM |
|----------------------------------|------------------------|-------------------------|--------------------|----------------------|--------------|--------------|-------------------------|---------------------------|-------------------|-------------------------------------|---------------------------|
| Kidney and Urinary Tract Disease | 10.8