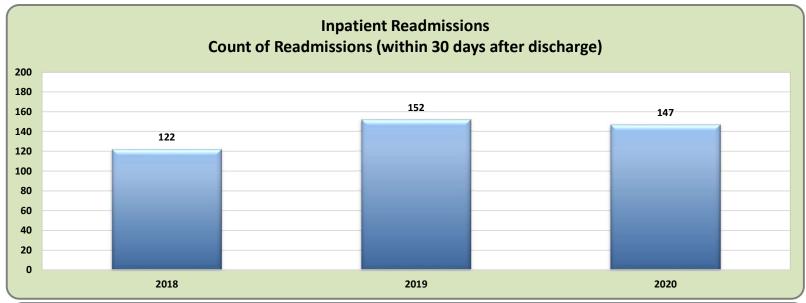

# **2021 Table of Contents**

| Page | Contents                                                   |
|------|------------------------------------------------------------|
| 1    | Highlights                                                 |
| 2    | Year End Membership                                        |
| 3    | Net Monthly Growth                                         |
| 4    | Eligibility Groups - Enrollment by Plan                    |
| 5    | Smoker Status - Enrollment by Plan                         |
| 6    | Age Bands - Active, LIPP, Full Premium, Publicly Sponsored |
| 7    | Length of Enrollment                                       |
| 8    | Pool Membership by County                                  |
| 9    | Total Incurred Claims, and Incurred Claims PMPM            |
| 10   | Medical Loss Ratio                                         |
| 11   | Total Assessments                                          |
| 12   | Premium and Claims by Eligibility Group and Smoker Status  |
| 13   | Third Party Payers Membership and Claims                   |
| 14   | Claims by Service Type                                     |
| 15   | Claimants >\$100k                                          |
| 16   | Claimants >\$300k with Conditions                          |
| 17   | Top 10 Lifetime Paid                                       |
| 18   | Pharmacy Utilization                                       |
| 19   | Pharmacy Non-Specialty and Specialty Drugs                 |
| 20   | Medical Inpatient Hospital Average Length of Stay          |
| 21   | Medical Inpatient Hospital Admissions Per 1,000 Members    |
| 22   | Medical Inpatient Hospital Days Per 1,000 Members          |
| 23   | Medical Inpatient Hospital Readmissions                    |
| 24   | Medical Emergency Room                                     |
| 25   | Major Diagnostic Categories                                |
| 26   | Mental Health                                              |
| 27   | Home Health                                                |
| 28   | HCV Members                                                |
| 29   | Care Management                                            |

U.S. Census last revised as of: June 22, 2020

<sup>\*</sup> Pool Membership as of 12/31/2021 with data through 1/31/2022

<sup>\*</sup> Readmissions based on any diagnosis at any facility