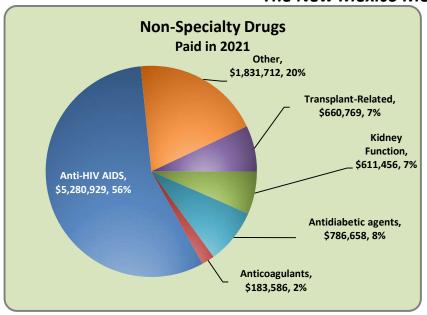

|            | 2 106 310          |                    | 0.00%<br>0.16%    |





U.S. Census last revised as of: June 22, 2020

<sup>\*</sup> Pool Membership as of 12/31/2021 with data through 1/31/2022





























































<sup>\*</sup> Readmissions based on any diagnosis at any facility









# 2021 Claims by Major Diagnostic Category

| Diagnosis Category               | Avg Months<br>Enrolled | Number<br>of<br>Members | Percent of Members | Total Claims<br>Paid | Medical      | Rx           | % of<br>Total<br>Claims | % of<br>Medical<br>Claims | % of Rx<br>Claims | % Drugs of<br>Total per<br>Category | Total Claims<br>Paid PMPM |
|----------------------------------|------------------------|-------------------------|--------------------|----------------------|--------------|--------------|-------------------------|---------------------------|-------------------|-------------------------------------|---------------------------|
| Kidney and Urinary Tract Disease | 10.8