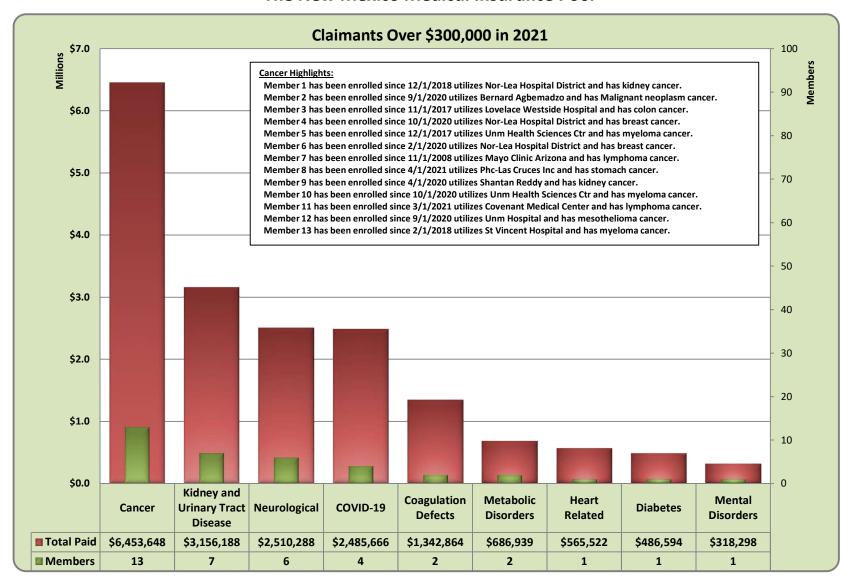

|            | 2 106 310          |                    | 0.00%<br>0.16%    |





U.S. Census last revised as of: June 22, 2020

<sup>\*</sup> Pool Membership as of 12/31/2021 with data through 1/31/2022





























































<sup>\*</sup> Readmissions based on any diagnosis at any facility









# 2021 Claims by Major Diagnostic Category

| Diagnosis Category               | Avg Months<br>Enrolled | Number<br>of<br>Members | Percent of Members | Total Claims<br>Paid | Medical      | Rx           | % of<br>Total<br>Claims | % of<br>Medical<br>Claims | % of Rx<br>Claims | % Drugs of<br>Total per<br>Category | Total Claims<br>Paid PMPM |
|----------------------------------|------------------------|-------------------------|--------------------|----------------------|--------------|--------------|-------------------------|---------------------------|-------------------|-------------------------------------|---------------------------|
| Kidney and Urinary Tract Disease | 10.8