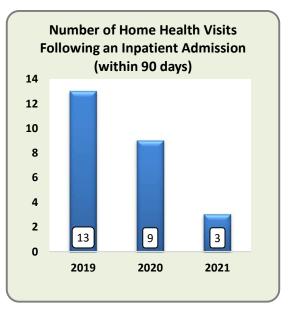

0.0%            |                                     | \$2,299                   |
| % of Total Claims                |                        |                         |                    |                      | 80%          | 20%          |                         |                           |                   |                                     |                           |

NOTE:

Total of 3,726 unique members enrolled at some time during 2021. Claims based on incurred date of service, paid through 12/31/2021. Does not include IBNR

\* COVID-19 must have a primary dx starting with U07\*, Mbrs only entered in category if it's the most paid dollars

Members are assigned to a mutually exclusive diagnostic category based on the category which had the most paid dollars