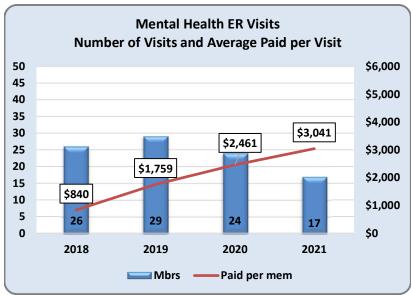

# 2021 Highlights

Publicly Sponsored plan includes the following programs; Childrens Medical Services, HIV/AIDS, and Hemophilia.

As of December 2021

As of December 2021